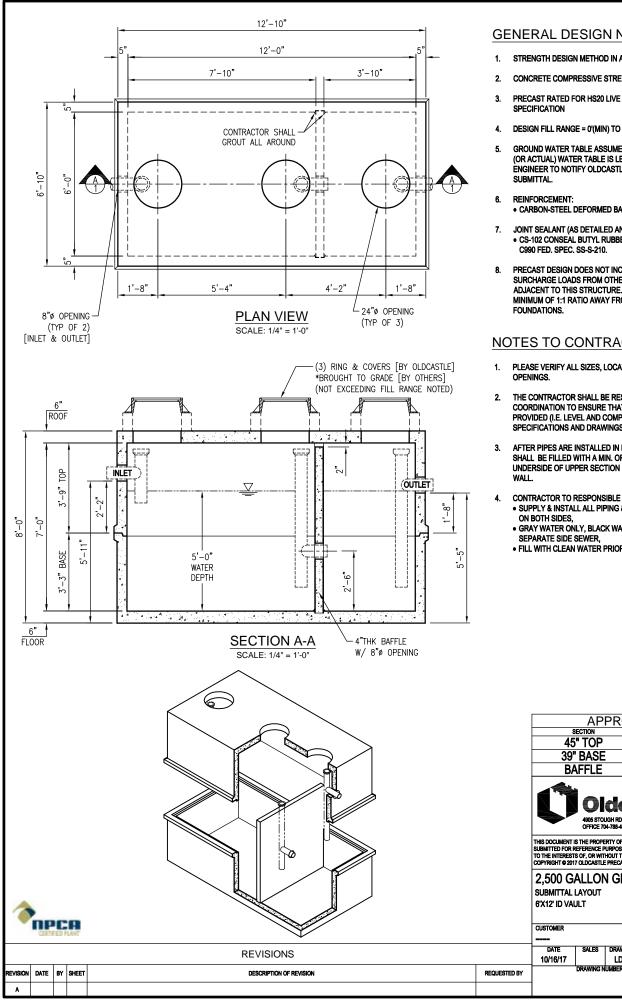

## GENERAL DESIGN NOTES:

- STRENGTH DESIGN METHOD IN ACCORDANCE WITH (I.A.W.)ACI 318.
- CONCRETE COMPRESSIVE STRENGTH AT 28 DAYS = 5,000 PSI (MIN).
- PRECAST RATED FOR HS20 LIVE LOAD W/ IMPACT I.A.W. AASHTO
- DESIGN FILL RANGE = 0'(MIN) TO 2'(MAX)
- GROUND WATER TABLE ASSUMED 3'-6" BELOW GRADE. IF DESIGN (OR ACTUAL) WATER TABLE IS LESS THAN ASSUMED, REVIEWING ENGINEER TO NOTIFY OLDCASTLE PRECAST UPON REVIEW OF THIS
- · CARBON-STEEL DEFORMED BARS: ASTM A615, fy = 60KSI (MIN).
- JOINT SEALANT (AS DETAILED AND NOTED IN DRAWINGS HEREIN): CS-102 CONSEAL BUTYL RUBBER SEALANT (OR EQUIV.) I.A.W. ASTM C990 FED. SPEC. SS-S-210.
- PRECAST DESIGN DOES NOT INCLUDE ANY LATERAL OR SURCHARGE LOADS FROM OTHER BUILDINGS OR FOUNDATIONS ADJACENT TO THIS STRUCTURE. THIS STRUCTURE SHALL BE KEPT A MINIMUM OF 1:1 RATIO AWAY FROM OTHER FOOTINGS OR

## NOTES TO CONTRACTOR:

- PLEASE VERIFY ALL SIZES, LOCATIONS, AND ELEVATIONS OF
- THE CONTRACTOR SHALL BE RESPONSIBLE FOR PROPER COORDINATION TO ENSURE THAT AN ADEQUATE BEARING SURFACE IS PROVIDED (I.E. LEVEL AND COMPACTED) PER PROJECT SPECIFICATIONS AND DRAWINGS,.
- AFTER PIPES ARE INSTALLED IN BLOCKOUTS, ALL ANNULAR SPACES SHALL BE FILLED WITH A MIN. OF 3,000 psi CONCRETE, TIGHT TO THE UNDERSIDE OF UPPER SECTION FOR FULL THICKNESS OF VAULT
  - CONTRACTOR TO RESPONSIBLE FOR THE FOLLOWING: • SUPPLY & INSTALL ALL PIPING & SAMPLING TEES, GROUT IN BAFFLE
  - . GRAY WATER ONLY, BLACK WATER SHALL BE CARRIED BY
  - FILL WITH CLEAN WATER PRIOR TO "START-UP" OF SYSTEM.

| APPROX. WEIGHTS |              |              |
|-----------------|--------------|--------------|
| SECTION         | WEIGHT (ibs) | Concrete(CY) |
| 45" TOP         | 15,000       | 3.70         |
| 39" BASE        | 14,500       | 3.58         |
| BAFFLE          | 2,100        | 0.52         |
|                 |              |              |

2,500 GALLON GREASE INTERCEPTOR

REVISION

REV DATE

SHEET

1 OF 1

DRAWN ENGINEER CHECKED SALES ORDER LD