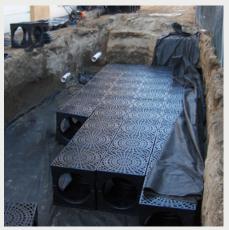

# Storage and Infiltration

CUDO® is an innovative stormwater storage system that uses high-strength, lightweight plastic cubes for compact underground storage, reducing peak flows and managing runoff.

## **Applications**

- Detention
- Retention
- Infiltration
- · Green Infrastructure

4-A-073 Revision 8/2023

Trusted partnerships. Full scale solutions.