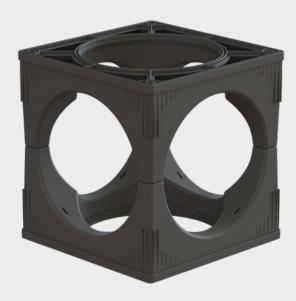

# Storage and Infiltration

CUDO® is an innovative stormwater storage system that uses high-strength, lightweight plastic cubes for compact underground storage, reducing peak flows and managing runoff.

# Quick, snap-together assembly.

CUDO® cubes are extremely lightweight and high-strength, providing a compact underground storage space for stormwater applications.

### **Advantages**

- **Easy Installation** Lightweight and easy to install with no tools required.
- High Strength CUDO systems are made of high strength polymer and can be used for HS20 traffic loading.
- Efficient Storage Each CUDO cube provides 7.6 cu. ft of storage providing a 95% void space.
- Highly Modular CUDO offers the flexibility of single or multiple stacking, up to 3 cubes high (6ft), minimizing system footprint.
- Maintenance Accessible Large interior openings offer ease of access for inspection and maintenance.
- Design Assistance In house Engineers that can offer engineering solutions to your stormwater needs.
- LEED Potential Potential LEED credits for Sustainable Sites (6.1, 6.2) and Water efficiency (1.3)