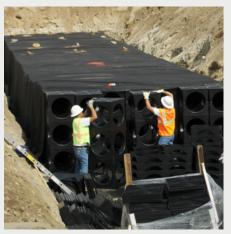

# Storage and Infiltration

CUDO® is an innovative stormwater storage system that uses high-strength, lightweight plastic cubes for compact underground storage, reducing peak flows and managing runoff.

# Quick, snap-together assembly.

CUDO® cubes are extremely lightweight and high-strength, providing a compact underground storage space for stormwater applications.