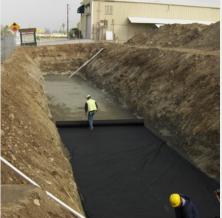

# Storage and Infiltration

CUDO® is an innovative stormwater storage system that uses high-strength, lightweight plastic cubes for compact underground storage, reducing peak flows and managing runoff.

## **Applications**

- Detention
- Retention
- Infiltration
- · Green Infrastructure

4-A-073 Revision 8/2023

Trusted partnerships. Full scale solutions.