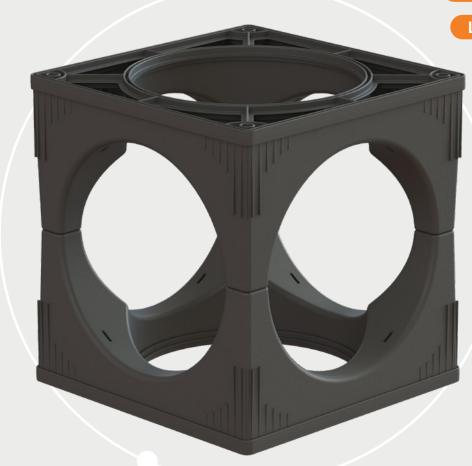

# Storage and Infiltration

CUDO® is an innovative stormwater storage system that uses high-strength, lightweight plastic cubes for compact underground storage, reducing peak flows and managing runoff.

# Quick, snap-together assembly.

CUDO® cubes are extremely lightweight and high-strength, providing a compact underground storage space for stormwater applications.

### **Advantages**

- **Easy Installation** Lightweight and easy to install with no tools required.
- High Strength CUDO systems are made of high strength polymer and can be used for HS20 traffic loading.
- Efficient Storage Each CUDO cube provides 7.6 cu. ft of storage providing a 95% void space.
- Highly Modular CUDO offers the flexibility of single or multiple stacking, up to 3 cubes high (6ft), minimizing system footprint.
- Maintenance Accessible Large interior openings offer ease of access for inspection and maintenance.
- Design Assistance In house Engineers that can offer engineering solutions to your stormwater needs.
- LEED Potential Potential LEED credits for Sustainable Sites (6.1, 6.2) and Water efficiency (1.3)