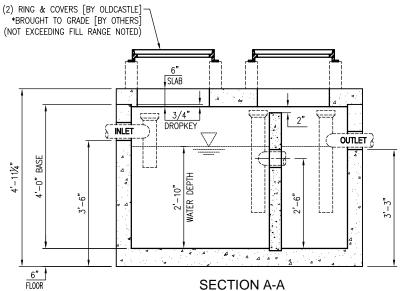

## NOTES TO CONTRACTOR:

- PLEASE VERIFY ALL SIZES, LOCATIONS, AND ELEVATIONS OF
- THE CONTRACTOR SHALL BE RESPONSIBLE FOR PROPER COORDINATION TO ENSURE THAT AN ADEQUATE BEARING SURFACE IS PROVIDED (I.E. LEVEL AND COMPACTED) PER PROJECT SPECIFICATIONS AND DRAWINGS,.
- AFTER PIPES ARE INSTALLED IN BLOCKOUTS, ALL ANNULAR SPACES SHALL BE FILLED WITH A MIN. OF 3,000 psi CONCRETE, TIGHT TO THE UNDERSIDE OF UPPER SECTION FOR FULL THICKNESS OF VAULT
- CONTRACTOR TO RESPONSIBLE FOR THE FOLLOWING:
  SUPPLY & INSTALL ALL PIPING & SAMPLING TEES, GROUT IN BAFFLE ON BOTH SIDES.
  - · GRAY WATER ONLY, BLACK WATER SHALL BE CARRIED BY SEPARATE SIDE SEWER,
  - FILL WITH CLEAN WATER PRIOR TO "START-UP" OF SYSTEM.

## 500 GALLON GREASE INTERCEPTOR SUBMITTAL LAYOUT 4'X6'X4' ID VAULT

CUSTOMER

| DATE<br>10/31/17 | SALES | DRAWN<br>LD | ENGINEER | CHECKED  | SALES ORDER |
|------------------|-------|-------------|----------|----------|-------------|
| DRAWING NUMBER   |       |             | REVISION | SHEET    |             |
|                  |       |             |          | REV DATE | 1 OF 1      |