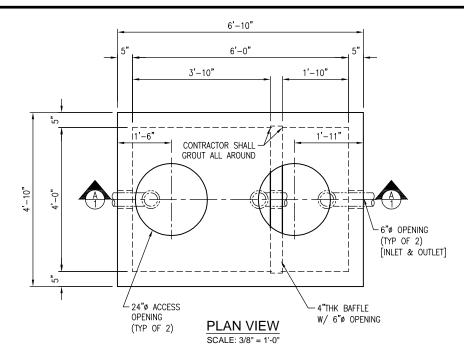

## NOTES TO CONTRACTOR:

- PLEASE VERIFY ALL SIZES, LOCATIONS, AND ELEVATIONS OF
- THE CONTRACTOR SHALL BE RESPONSIBLE FOR PROPER COORDINATION TO ENSURE THAT AN ADEQUATE BEARING SURFACE IS PROVIDED (I.E. LEVEL AND COMPACTED) PER PROJECT SPECIFICATIONS AND DRAWINGS,.
- AFTER PIPES ARE INSTALLED IN BLOCKOUTS, ALL ANNULAR SPACES SHALL BE FILLED WITH A MIN. OF 3,000 psi CONCRETE, TIGHT TO THE UNDERSIDE OF UPPER SECTION FOR FULL THICKNESS OF VAULT
- CONTRACTOR TO RESPONSIBLE FOR THE FOLLOWING:
  SUPPLY & INSTALL ALL PIPING & SAMPLING TEES, GROUT IN BAFFLE ON BOTH SIDES.
  - · GRAY WATER ONLY, BLACK WATER SHALL BE CARRIED BY SEPARATE SIDE SEWER,
  - FILL WITH CLEAN WATER PRIOR TO "START-UP" OF SYSTEM.

## 500 GALLON GREASE INTERCEPTOR SUBMITTAL LAYOUT 4'X6'X4' ID VAULT

CUSTOMER

| DATE<br>10/31/17 | SALES | DRAWN<br>LD | ENGINEER | CHECKED  | SALES ORDER |
|------------------|-------|-------------|----------|----------|-------------|
| DRAWING NUMBER   |       |             | REVISION | SHEET    |             |
|                  |       |             |          | REV DATE | 1 OF 1      |