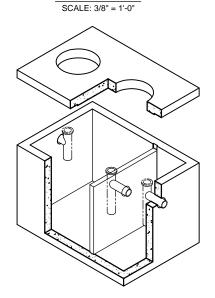

## 500 GALLON GREASE INTERCEPTOR SUBMITTAL LAYOUT 4'X6'X4' ID VAULT

CUSTOMER

| DATE<br>10/31/17 | SALES | DRAWN<br>LD | ENGINEER | CHECKED  | SALES ORDER |
|------------------|-------|-------------|----------|----------|-------------|
| DRAWING NUMBER   |       |             | REVISION | SHEET    |             |
|                  |       |             |          | REV DATE | 1 OF 1      |