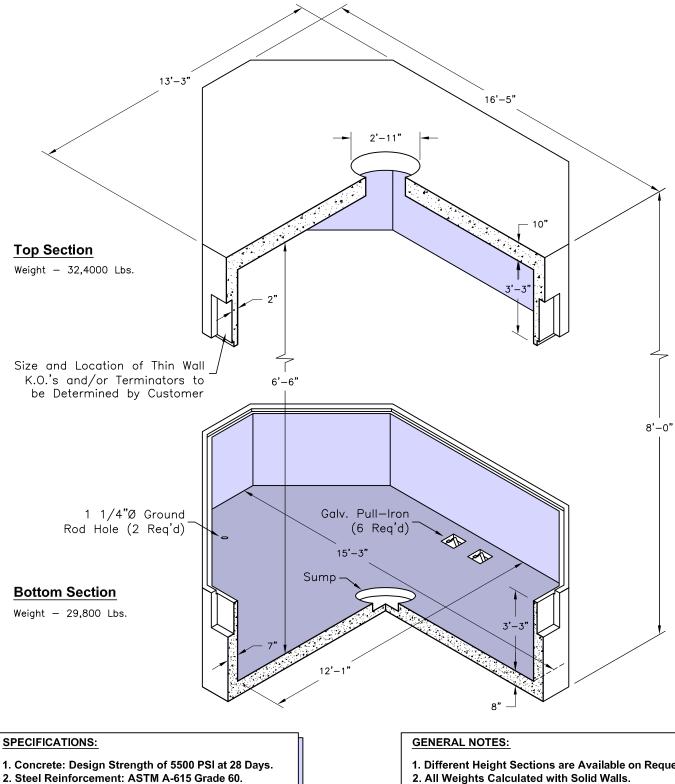

**ELECTRICAL** 

12'-1"x15'-3"x6'-6" LG 3-Way MH Vault File: 264UEE1215OMH Model: LG3MH

- 3. Loading: Designed for HS-20 Loading.
- 4. C.I. Castings: ASTM A-48 Class 30/35.

- 1. Different Height Sections are Available on Request.
- 2. All Weights Calculated with Solid Walls.
- 3. Access Manhole Location & Opening Size may vary.
- 4. Knock Out/Termaducts Location & Size may vary.