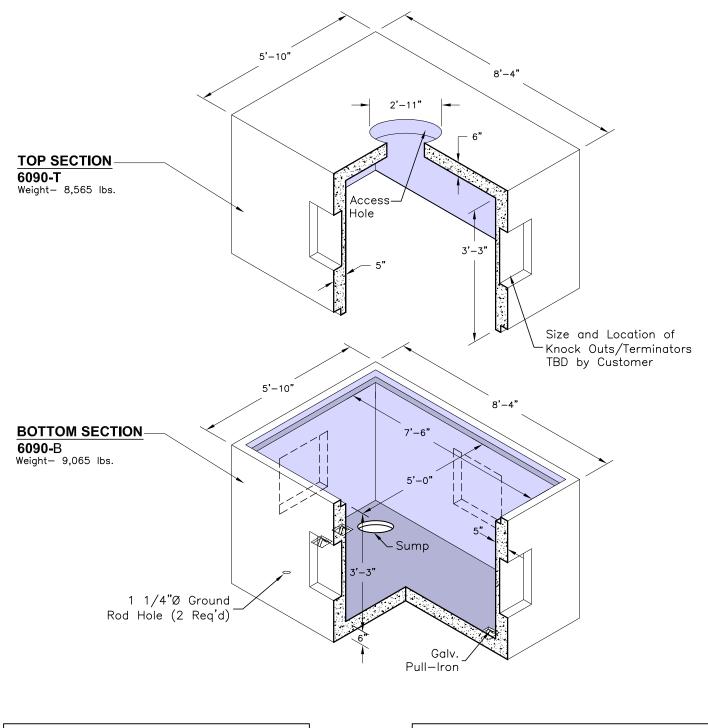

**ELECTRICAL** 

File: 264UTT6090MH

5'-0" x 7'-6" x 6'-6" Vault Model: 6090 EV

## SPECIFICATIONS:

- 1. Concrete: Design Strength of 5500 PSI at 28 Days.
- 2. Steel Reinforcement: ASTM A-615 Grade 60.
- 3. Loading: Designed for HS-20 Loading.
- 4. C.I. Castings: ASTM A-48 Class 30/35.

## GENERAL NOTES:

- 1. Different Height Sections are Available on Request.
- 2. All Weights Calculated with Solid Walls.
- 3. Access Manhole Location & Opening Size may vary.

Oldcastle Precast Houston, TX Division Phone: (713) 991-2400 For more information about our products please visit us on the web at: oldcastleprecast.com/houston E-3 oldcastleprecast.com/brookshire