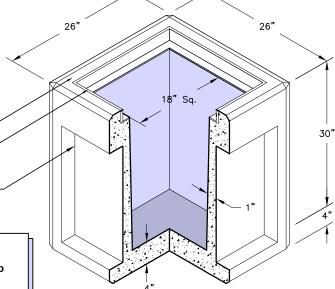

File: 266-18x18-DIC

18"x18" Catch Basin Model: CB-181830

# Bottom:

Weight : See Chart

| Bottom  |               |
|---------|---------------|
| Wall(s) | Weight (Lbs.) |
| 4-Way   | 607           |

½" Chamfer (TYP. 4 Corners, Top & Bottom)

Cast in Frame (Optional)-

18" Wide x 29½" Tall x 3"
Deep Thin—wall Knockouts —
Typical on all Four Walls For
12' RCP and Smaller.