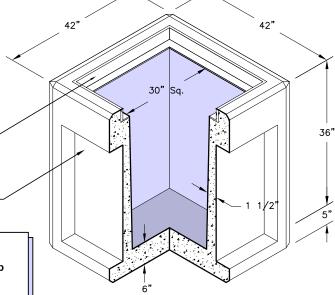

## Bottom:

Weight : See Chart

| Bottom        |  |
|---------------|--|
| Weight (Lbs.) |  |
| 1,903         |  |
|               |  |

Cast in Frame (Optional)

30" Wide  $\times$  36" Tall  $\times$  4½" Deep Thin-wall Knockouts Typical on all Four Walls For 24" RCP or Smaller.