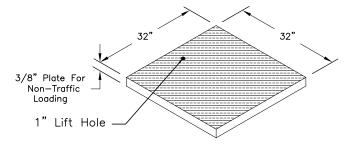

File: 266-30x30-DIJ

30"x30" Junction Box Model: JB-303036

# **Galvanized Drag Off Lid**

Traffic Rated Lids Also Available



## 6" Riser W/ Frame

Weight: 435 Lbs.



### Risers

Weight : See Chart

| Extension |               |
|-----------|---------------|
| В         | Weight (Lbs.) |
| 6"        | 420           |
| 12"       | 850           |



## Bottom:

Weight : See Chart

| Bottom        |  |
|---------------|--|
| Weight (Lbs.) |  |
| 1,903         |  |
|               |  |

Cast in Frame (Optional)

30" Wide  $\times$  36" Tall  $\times$  4½" Deep Thin-wall Knockouts Typical on all Four Walls For 24" RCP or Smaller.

#### **GENERAL NOTES:**

1. Bedding Shall be in Accordance With Job and Plan Specifications.



CB-9