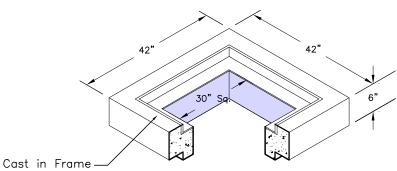

File: 266-30x30-DIJ

30"x30" Junction Box Model: JB-303036

# **Galvanized Drag Off Lid**

Traffic Rated Lids Also Available



## 6" Riser W/ Frame

Weight: 435 Lbs.



### Risers

Weight : See Chart

| Extension |               |
|-----------|---------------|
| В         | Weight (Lbs.) |
| 6"        | 420           |
| 12"       | 850           |



## Bottom:

Weight : See Chart

| Bottom        |  |
|---------------|--|
| Weight (Lbs.) |  |
| 1,903         |  |
|               |  |

Cast in Frame (Optional)

30" Wide  $\times$  36" Tall  $\times$  4½" Deep Thin-wall Knockouts Typical on all Four Walls For 24" RCP or Smaller.

#### **GENERAL NOTES:**

1. Bedding Shall be in Accordance With Job and Plan Specifications.



CB-9