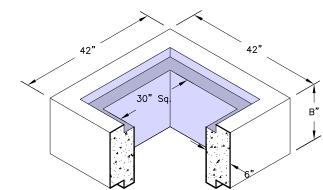

### Risers

Weight : See Chart

| Extension |               |
|-----------|---------------|
| В         | Weight (Lbs.) |
| 6"        | 420           |
| 12"       | 850           |