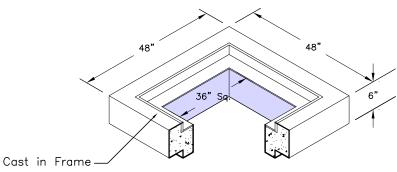

File: 266-36x36-DIJ

36"x36" Junction Box Model: JB-363636

# **Galvanized Drag Off Lid**

Traffic Rated Lids Also Available



## 6" Riser W/ Frame

Weight: 510 Lbs.



#### Risers

Weight : See Chart

| Extension |               |
|-----------|---------------|
| В         | Weight (Lbs.) |
| 6"        | 495           |
| 12"       | 1000          |



### Bottom:

Weight : See Chart

| Bottom  |               |
|---------|---------------|
| Wall(s) | Weight (Lbs.) |
| 4-Way   | 2,550         |

Cast in Frame (Optional)

36" Wide x 36" Tall x 4" Deep Thin-wall Knockouts Typical on all Four Walls For 24" RCP or Smaller.

#### **GENERAL NOTES:**

 Bedding Shall be in Accordance With Job and Plan Specifications.