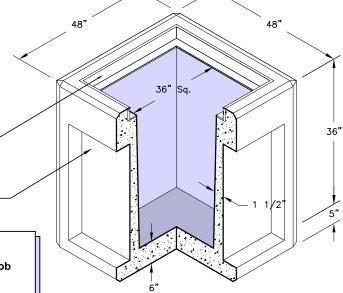

### Bottom:

Weight : See Chart

| Bottom  |               |
|---------|---------------|
| Wall(s) | Weight (Lbs.) |
| 4-Way   | 2,550         |

Cast in Frame (Optional)

36" Wide x 36" Tall x 4" Deep Thin-wall Knockouts Typical on all Four Walls For 24" RCP or Smaller.