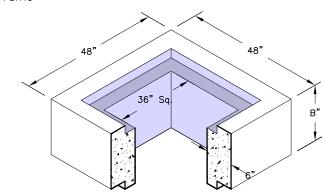

#### Risers

Weight : See Chart

| Extension |               |
|-----------|---------------|
| В         | Weight (Lbs.) |
| 6"        | 495           |
| 12"       | 1000          |