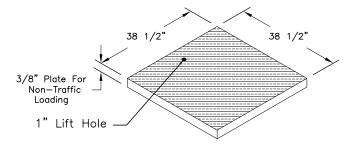

File: 266-36x36-DIJ

36"x36" Junction Box Model: JB-363636

# **Galvanized Drag Off Lid**

Traffic Rated Lids Also Available



## 6" Riser W/ Frame

Weight: 510 Lbs.



#### Risers

Weight : See Chart

| Extension |               |
|-----------|---------------|
| В         | Weight (Lbs.) |
| 6"        | 495           |
| 12"       | 1000          |



### Bottom:

Weight : See Chart

| Bottom  |               |
|---------|---------------|
| Wall(s) | Weight (Lbs.) |
| 4-Way   | 2,550         |

Cast in Frame (Optional)

36" Wide x 36" Tall x 4" Deep Thin-wall Knockouts Typical on all Four Walls For 24" RCP or Smaller.

#### **GENERAL NOTES:**

 Bedding Shall be in Accordance With Job and Plan Specifications.