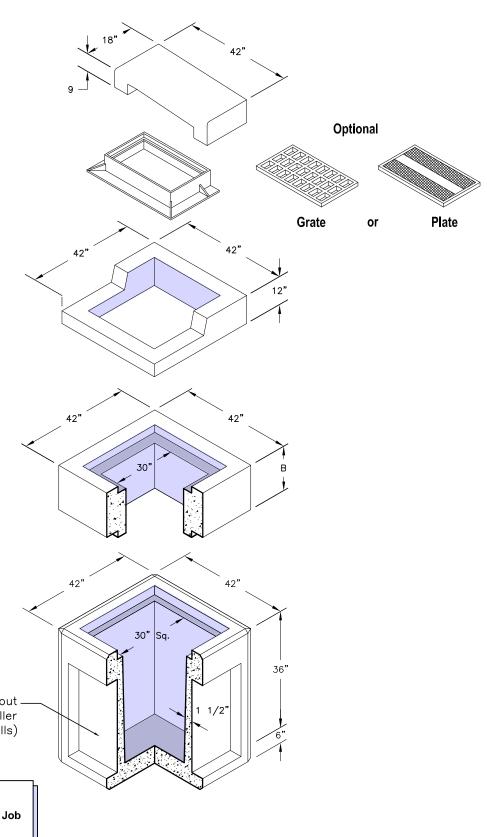

**INLETS** 

File: 266-TYP-B-DII

30" x 30" Type "B Curb" Inlet Model: TYPE-B-CRB-INLET

Weight : 620 Lbs.

## Cast Iron Frame

\*Note: Grate or Plate Available on Request.

12" Mid - Section

Weight : 565 Lbs.

## Variable Riser

Weight : See chart.

|     | Riser         |
|-----|---------------|
| В   | Weight (Lbs.) |
| 6"  | 450           |
| 12" | 900           |

## Bottom :

Weight : See Chart

| Bottom  |               |
|---------|---------------|
| Wall(s) | Weight (Lbs.) |
| 4–Way   | 2,350         |

Thinwall Knockout – for 24" RCP and Smaller (Typical All Four Walls)