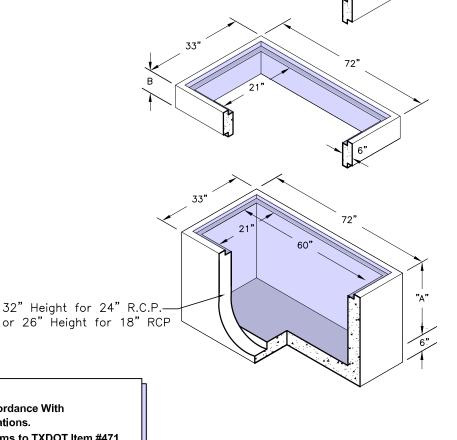

### Throat Riser:

Weight: 581 lbs.

#### Variable Riser

Weight : See Chart

| Riser         |                               |
|---------------|-------------------------------|
| Weight (Lbs.) |                               |
| 581           | 1                             |
| 1,163         |                               |
| 2,325         |                               |
| 3,488         |                               |
|               | Weight (Lbs.) 581 1,163 2,325 |

### Bottom :

Weight : See Chart

|     | Bottom        | H |
|-----|---------------|---|
| Α   | Weight (Lbs.) |   |
| 26" | 3,483         | l |
| 32" | 3,929         | 1 |