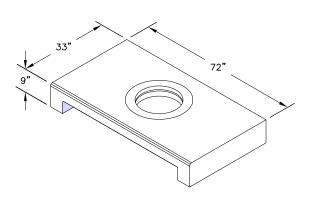

21" x 60" File: 266-TYP-CI-DII Mo

21" x 60" Type "CI" Inlet Model: TYPE-CI-INLET

# Top:

Weight: 1,450 lbs.