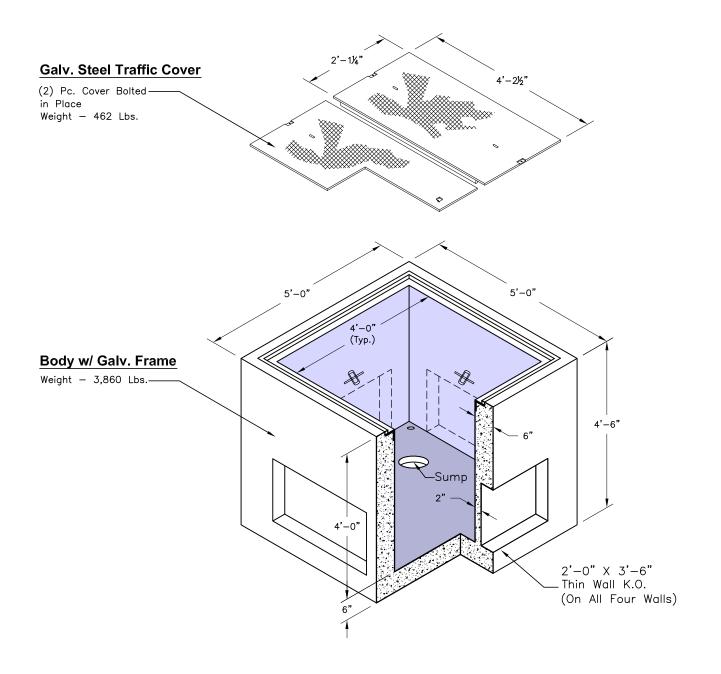

**ELECTRICAL** 

File: 264-UEP4848PB

4'-0"x4'-0"x4'-0" Pull Box Model: 4x4 EPB

## SPECIFICATIONS:

- 1. Concrete: Design Strength of 5500 PSI at 28 Days.
- 2. Steel Reinforcement: ASTM A-615 Grade 60.
- 3. Loading: Designed for HS-20 Loading.

## GENERAL NOTES:

- 1. Thin Wall Knock Outs Available in Different Sizes Upon Request.
- 2. All Weights Calculated with Solid Walls.
- 3. Different Body Height is Available Upon Request.

Oldcastle Precast Houston, TX Division Phone: (713) 991-2400 For more information about our products please visit us on the web at: oldcastleprecast.com/houston <sub>E-19</sub> oldcastleprecast.com/brookshire