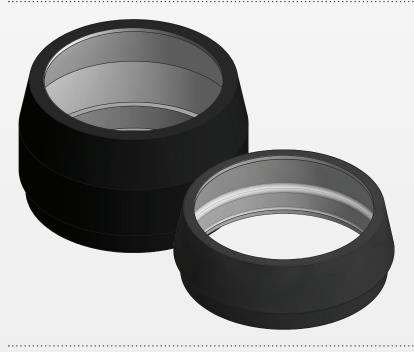

## **CARSON® HEAVYWALL 2-PIECE METER PIT EXTENSIONS**

| Part #   | Description                                             | Inside<br>Diameter | Height |
|----------|---------------------------------------------------------|--------------------|--------|
| 00203040 | Extension, 6" depth,<br>Black Exterior, White Interior  | 20"                | 6"     |
| 00202038 | Extension, 12" depth,<br>Black Exterior, White Interior | 20"                | 12"    |