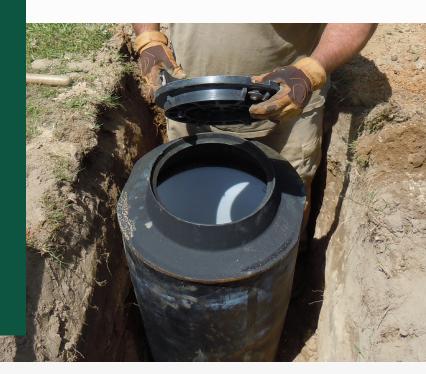

## INTRODUCING CARSON® HEAVYWALL: 2-PIECE METER PIT EXTENSIONS

We are pleased to expand our offerings in our Carson® Heavywall meter pits product portfolio. We have designed these new extensions using our unique, patented rotational molding process – the exterior of the meter pits are black and finished with a white interior that improves working visibility for meters. The 6" meter pit extension for the 0024 meter pit was designed as a compliment to the 12" extension to help with projects and grade adjustment.