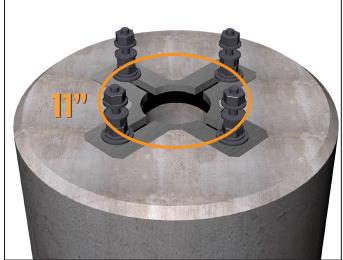

## **BOLT CONFIGURATION**

The easy to adjust bolt pattern adjusts between 7 1/2" to 11" in diameter. 3/4" or 1" bolt size options available.