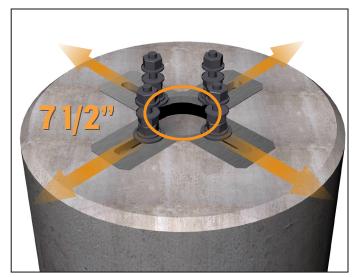

## **BOLT CONFIGURATION**

The easy to adjust bolt pattern adjusts between 7 1/2" to 11" in diameter. 3/4" or 1" bolt size options available.