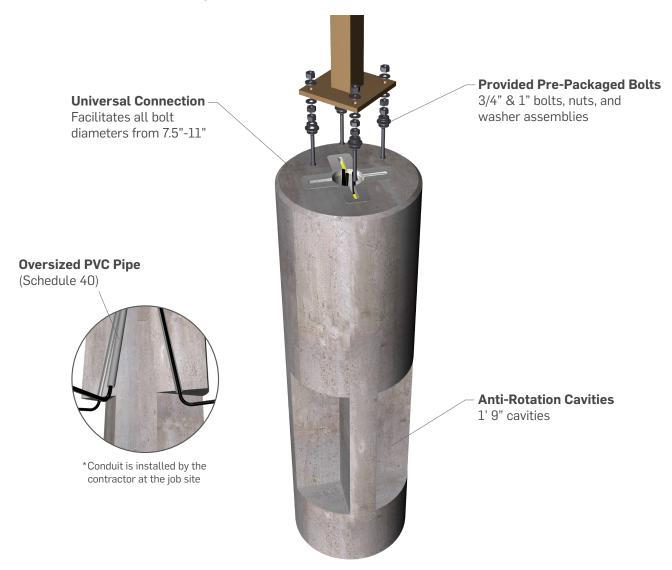

## **OMNI POLE BASE-18"**

A pre-engineered pole base with an adjustable bolt circle and pre-packaged bolts; your one-stop source for a readily available solution. Same day delivery, installation, connection, and power-on. **Available in the Northwest only.** 

## **BENEFITS**

| In stock, ready to order                 | Bolts included with base     |
|------------------------------------------|------------------------------|
| Pre-engineered and P. E. stamped         | Average (1) day installation |
| Manufactured in a controlled environment | Eliminates misaligned bolts  |

## **BOLT CONFIGURATION**

The easy to adjust bolt pattern adjusts between 7 1/2" to 11" in diameter. 3/4" or 1" bolt size options available.