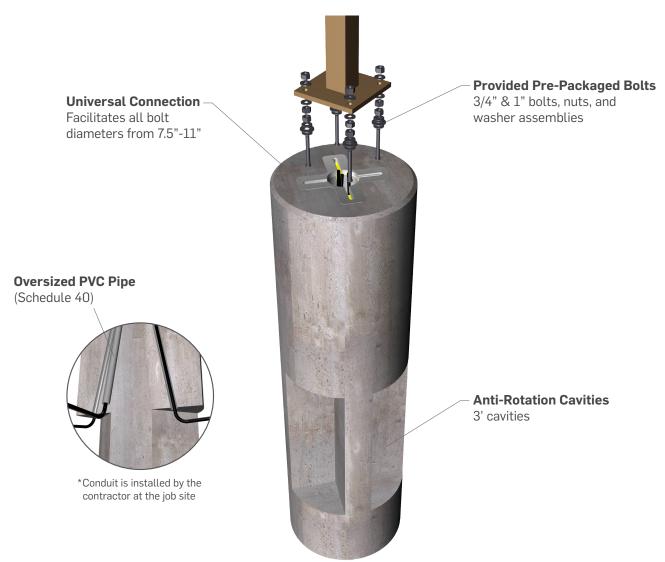

## **OMNI POLE BASE-24"**

A pre-engineered pole base with an adjustable bolt circle and pre-packaged bolts; your one-stop source for a readily available solution. Same day delivery, installation, connection, and power-on.

## **BOLT CONFIGURATION**

Adjustable bolt circle facilitates 7 1/2" to 11" in diameter. 3/4" or 1" bolt sizes are available.