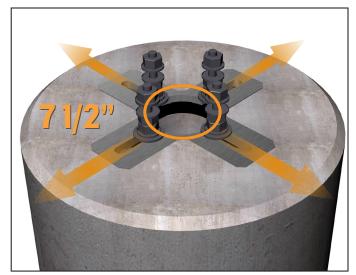

## **BOLT CONFIGURATION**

Adjustable bolt circle facilitates 7 1/2" to 11" in diameter. 3/4" or 1" bolt sizes are available.