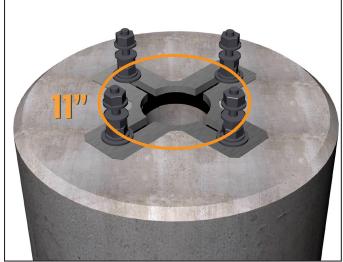

## **BOLT CONFIGURATION**

Adjustable bolt circle facilitates 7 1/2" to 11" in diameter. 3/4" or 1" bolt sizes are available.