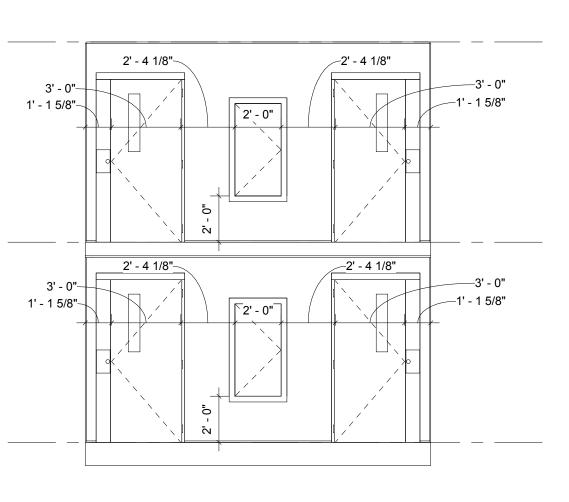

2 SHELF STOOL & DESK LOCATION 1/4" = 1'-0"

MODULE CROSS SECTION

1/4" = 1'-0"

4 WINDOWS EXTERIOR
1/4" = 1'-0"

5 WINDOW & BUNK VIEW 1/4" = 1'-0"

SHEET NAME:

6 CELL AND CHASE DOOR 1/4" = 1'-0" 7 LAVATORY, MIRROR, & HVAC GRATES
1/2" = 1'-0"