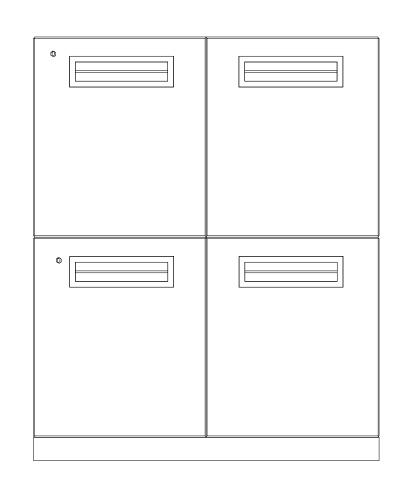

2 SHELF STOOL & DESK LOCATION 1/4" = 1'-0"

MODULE CROSS SECTION

1/4" = 1'-0"

4 WINDOWS EXTERIOR
1/4" = 1'-0"

5 WINDOW & BUNK VIEW 1/4" = 1'-0"

SHEET NAME:

6 CELL AND CHASE DOOR 1/4" = 1'-0" 7 LAVATORY, MIRROR, & HVAC GRATES
1/2" = 1'-0"