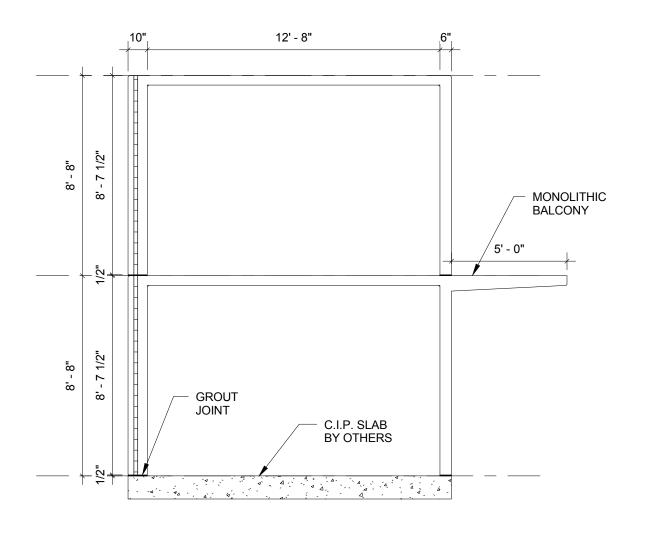

2 SHELF STOOL & DESK LOCATION 1/4" = 1'-0"

MODULE CROSS SECTION

1/4" = 1'-0"

4 WINDOWS EXTERIOR
1/4" = 1'-0"

5 WINDOW & BUNK VIEW 1/4" = 1'-0"

SHEET NAME:

6 CELL AND CHASE DOOR 1/4" = 1'-0" 7 LAVATORY, MIRROR, & HVAC GRATES
1/2" = 1'-0"