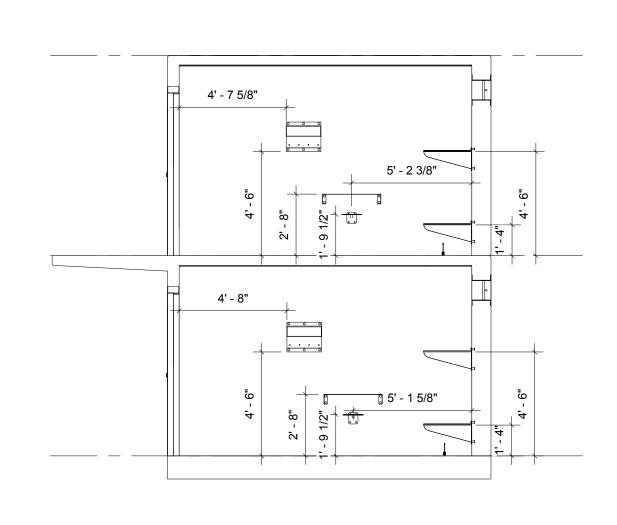

2 SHELF STOOL & DESK LOCATION 1/4" = 1'-0"

MODULE CROSS SECTION

1/4" = 1'-0"

4 WINDOWS EXTERIOR
1/4" = 1'-0"

5 WINDOW & BUNK VIEW 1/4" = 1'-0"

SHEET NAME:

6 CELL AND CHASE DOOR 1/4" = 1'-0" 7 LAVATORY, MIRROR, & HVAC GRATES
1/2" = 1'-0"