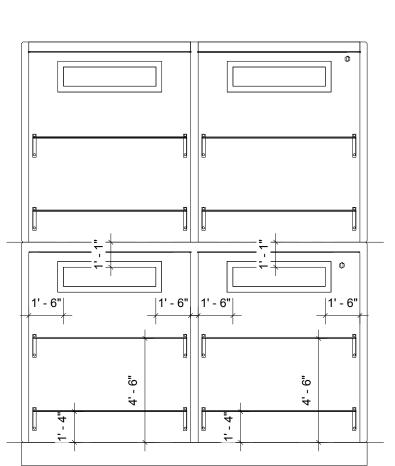

2 SHELF STOOL & DESK LOCATION 1/4" = 1'-0"

MODULE CROSS SECTION

1/4" = 1'-0"

4 WINDOWS EXTERIOR
1/4" = 1'-0"

5 WINDOW & BUNK VIEW 1/4" = 1'-0"

SHEET NAME:

6 CELL AND CHASE DOOR 1/4" = 1'-0" 7 LAVATORY, MIRROR, & HVAC GRATES
1/2" = 1'-0"