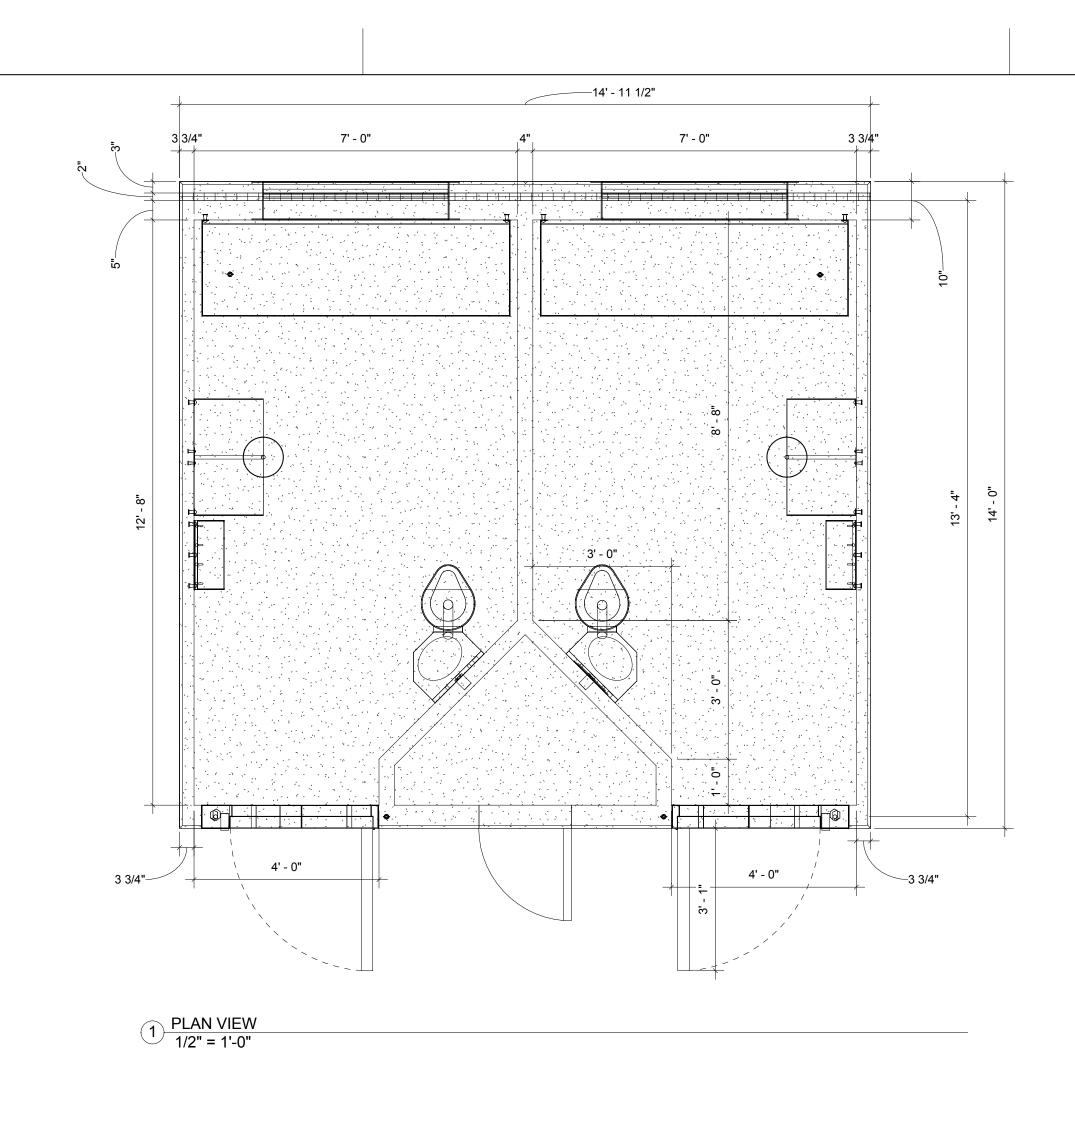

2 SHELF STOOL & DESK LOCATION 1/4" = 1'-0"

MODULE CROSS SECTION

1/4" = 1'-0"

4 WINDOWS EXTERIOR
1/4" = 1'-0"

5 WINDOW & BUNK VIEW 1/4" = 1'-0"

SHEET NAME:

6 CELL AND CHASE DOOR 1/4" = 1'-0" 7 LAVATORY, MIRROR, & HVAC GRATES
1/2" = 1'-0"