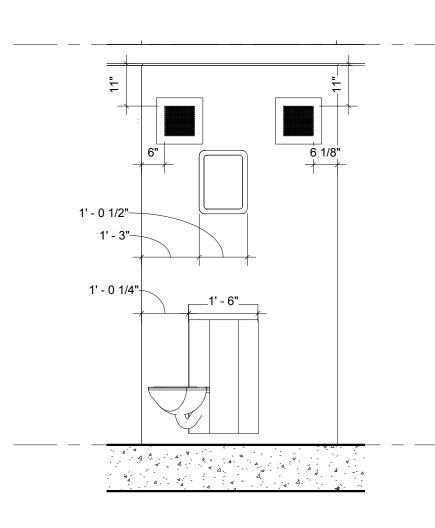

2 SHELF STOOL & DESK LOCATION 1/4" = 1'-0"

MODULE CROSS SECTION

1/4" = 1'-0"

4 WINDOWS EXTERIOR
1/4" = 1'-0"

5 WINDOW & BUNK VIEW 1/4" = 1'-0"

SHEET NAME:

6 CELL AND CHASE DOOR 1/4" = 1'-0" 7 LAVATORY, MIRROR, & HVAC GRATES
1/2" = 1'-0"