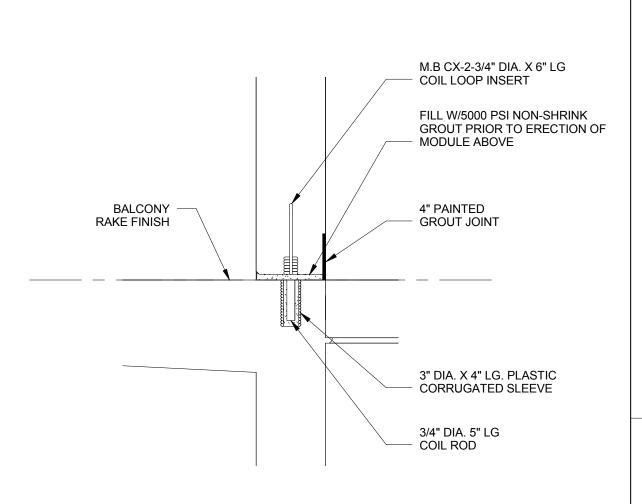

8 INTERIOR CELL TO CELL CONNECTION 1 1/2" = 1'-0"

TYPE:
TBD

PROJECT/LOCATION:
TBD

FRONT CHASE MODULE

| DRAWING SET: | DRAWN BY:   | SHEET NO:                     | TH                                                                                                                       |
|--------------|-------------|-------------------------------|--------------------------------------------------------------------------------------------------------------------------|
| FCM-1        | AH          | 1                             | l<br>Pl                                                                                                                  |
|              |             | DATE:                         | US                                                                                                                       |
| CUSTOMER:    | CHECKED BY: | 7/18/17                       |                                                                                                                          |
| TBD          | WF          | REVISION:                     |                                                                                                                          |
|              | CUSTOMER:   | FCM-1  CUSTOMER:  CHECKED BY: | FCM-1         AH         1           CUSTOMER:         CHECKED BY:         7/18/17           REVISION:         REVISION: |