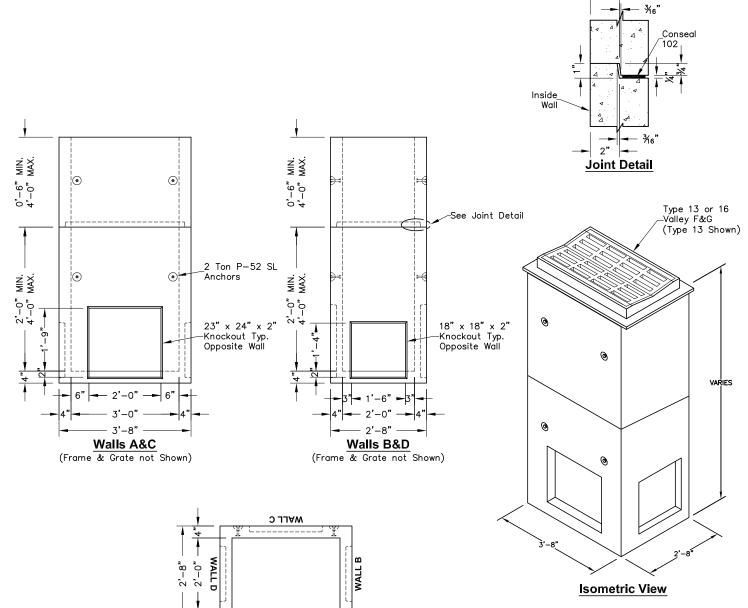

## NOTES:

All Inlets are Designed and Manufactured according to ASTM C913

WALL A

4"

3'-0"

3'-8"

Plan View

(Frame & Grate not Shown)

- Inlets are Suitable for HS-20 Loading.
- Bases are Available with Flat Top or Joint Keyway.

| 2X3 C.B. STD. Risers |            |                  |
|----------------------|------------|------------------|
| Height               | Weight     | Lift Gear        |
| 0'-6"                | 283 lbs.   | 2 Ton Swift Lift |
| 1'-0"                | 567 lbs.   | 2 Ton Swift Lift |
| 1'-6"                | 850 lbs.   | 2 Ton Swift Lift |
| 2'-0"                | 1,133 lbs. | 2 Ton Swift Lift |
| 2'-6"                | 1,417 lbs. | 2 Ton Swift Lift |
| 3'-0"                | 1,700 lbs. | 2 Ton Swift Lift |
| 4'-0"                | 2,267 lbs. | 2 Ton Swift Lift |
| 2X3 C.B. STD. Bases  |            |                  |
| Height               | Weight     | Lift Gear        |
| 2'-0"                | 1,318 lbs. | 2 Ton Swift Lift |
| 3'-0"                | 1,885 lbs. | 2 Ton Swift Lift |
| 4'-0"                | 2,451 lbs. | 2 Ton Swift Lift |