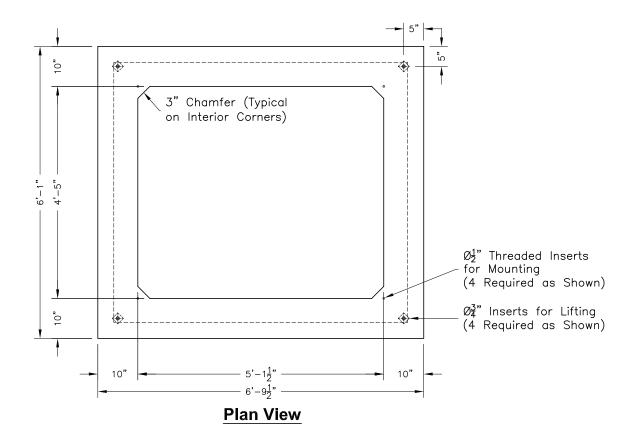

Power & Energy

NOTE: \*Designed for Installation at Grade

| Electrical Riser 1 |           |            |  |
|--------------------|-----------|------------|--|
| Description        | Item Code | Weight     |  |
| 8" Tall 15KV Riser | 1801600   | 1.614 lbs. |  |

| Electrical Riser 2    |           |            |  |
|-----------------------|-----------|------------|--|
| Description           | Item Code | Weight     |  |
| 1'—2" Tall 15KV Riser | 1801500   | 3,024 lbs. |  |