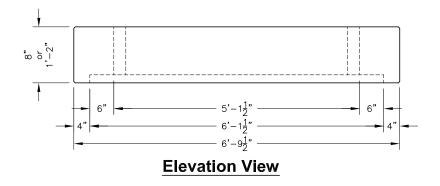

Power & Energy

NOTE: \*Designed for Installation at Grade

| Electrical Riser 1 |           |            |  |
|--------------------|-----------|------------|--|
| Description        | Item Code | Weight     |  |
| 8" Tall 15KV Riser | 1801600   | 1.614 lbs. |  |

| Electrical Riser 2    |           |            |  |
|-----------------------|-----------|------------|--|
| Description           | Item Code | Weight     |  |
| 1'—2" Tall 15KV Riser | 1801500   | 3,024 lbs. |  |