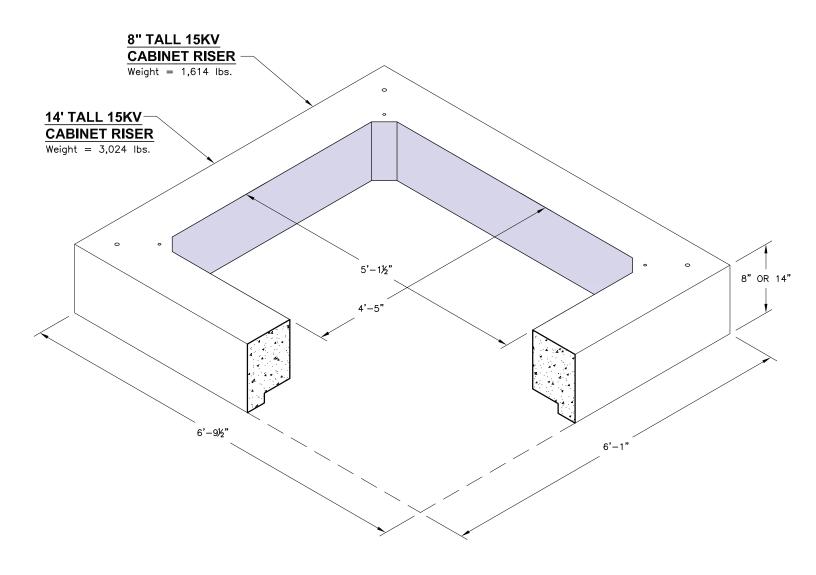

Power & Energy

NOTE: \*Designed for Installation at Grade

| Electrical Riser 1 |           |            |  |
|--------------------|-----------|------------|--|
| Description        | Item Code | Weight     |  |
| 8" Tall 15KV Riser | 1801600   | 1.614 lbs. |  |

| Electrical Riser 2    |           |            |  |
|-----------------------|-----------|------------|--|
| Description           | Item Code | Weight     |  |
| 1'—2" Tall 15KV Riser | 1801500   | 3,024 lbs. |  |