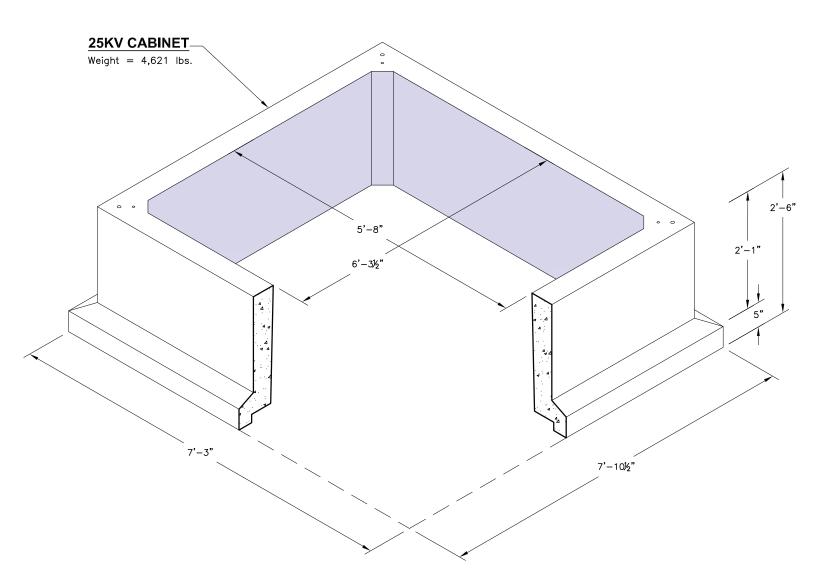

## NOTE:

- Stack Height NOT to Exceed (2) Cabinet Sections
- Compatable with S & C Vista Switch Cabinets

| 25KV Cabinet |           |            |
|--------------|-----------|------------|
| Description  | ltem Code | Weight     |
| 25KV Cabinet | 1801900   | 4,621 lbs. |