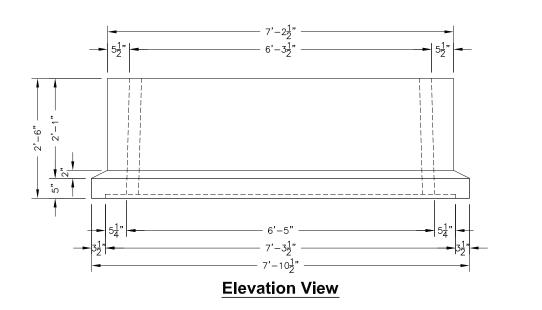

## NOTE:

- Stack Height NOT to Exceed (2) Cabinet Sections
- Compatable with S & C Vista Switch Cabinets

| 25KV Cabinet |           |            |
|--------------|-----------|------------|
| Description  | ltem Code | Weight     |
| 25KV Cabinet | 1801900   | 4,621 lbs. |