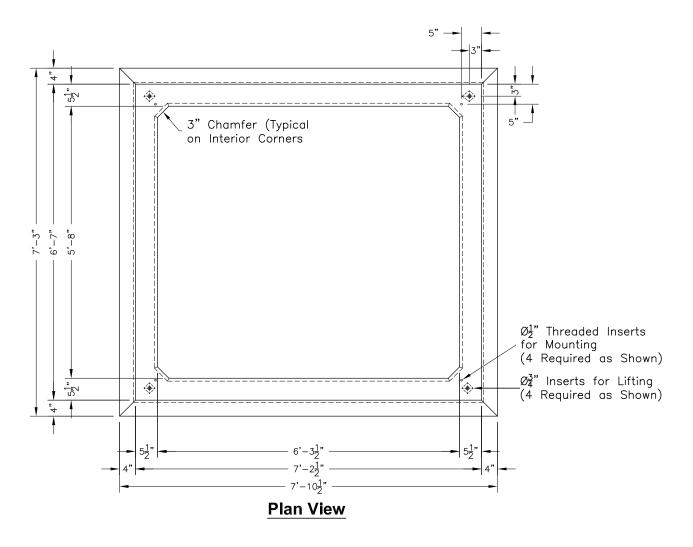

## NOTE:

- Stack Height NOT to Exceed (2) Cabinet Sections
- Compatable with S & C Vista Switch Cabinets

| 25KV Cabinet |           |            |
|--------------|-----------|------------|
| Description  | ltem Code | Weight     |
| 25KV Cabinet | 1801900   | 4,621 lbs. |