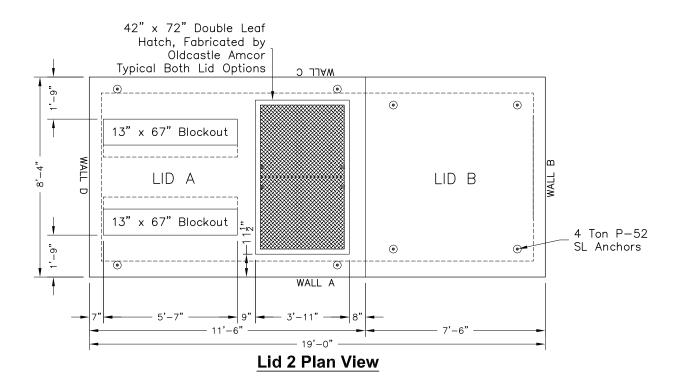

Power & Energy



## NOTE:

- Stack Height NOT to Exceed (2) Cabinet Sections
- Compatable with S & C Vista Switch Cabinets

| 25KV Cabinet |           |            |
|--------------|-----------|------------|
| Description  | ltem Code | Weight     |
| 25KV Cabinet | 1801900   | 4,621 lbs. |

For more information about our products please visit us on the web at: oldcastleprecast.com © 2013 Oldcastle Precast, Inc. PE-V-55

888-9 Oldcastle (888-965-3227)

## Power & Energy







888-9 Oldcastle (888-965-3227)







For more information about our products please visit us on the web at: oldcastleprecast.com © 2013 Oldcastle Precast, Inc. PE-V-43