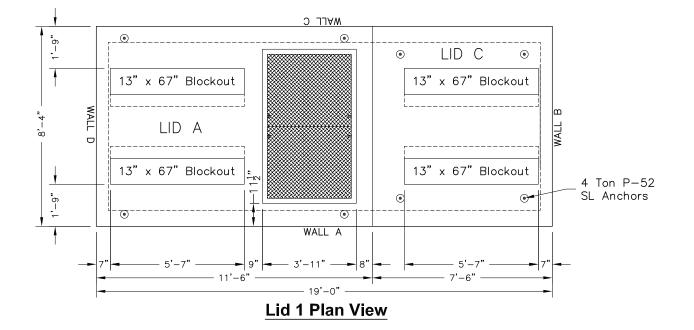

Power & Energy



## NOTE:

- Stack Height NOT to Exceed (2) Cabinet Sections
- Compatable with S & C Vista Switch Cabinets

| 25KV Cabinet |           |            |
|--------------|-----------|------------|
| Description  | ltem Code | Weight     |
| 25KV Cabinet | 1801900   | 4,621 lbs. |

For more information about our products please visit us on the web at: oldcastleprecast.com © 2013 Oldcastle Precast, Inc. PE-V-55

888-9 Oldcastle (888-965-3227)

## Power & Energy







888-9 Oldcastle (888-965-3227)







For more information about our products please visit us on the web at: oldcastleprecast.com © 2013 Oldcastle Precast, Inc. PE-V-43