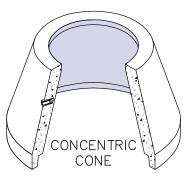

| 2'-6" | ø30"  | 2,25 | 0 lbs. | МН     | Lifting | Cups | Ш |
|-------|-------|------|--------|--------|---------|------|---|
| 3'-0" | ø24"  | 2,66 | 0 lbs. | МН     | Lifting | Cups | Ш |
|       |       |      |        |        |         |      |   |
|       |       |      |        |        |         |      |   |
|       |       |      |        |        |         |      |   |
|       |       |      |        |        |         |      |   |
|       |       |      |        |        |         |      | 1 |
| l Ca  | oncen | tric | Con    | $_{P}$ | ation   | 9    | h |
|       |       | CIIC | 0011   |        |         | 0    |   |