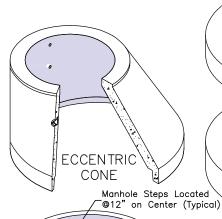

## 48" Dia Manhole Material

ALL RADII = 1/4" N.T.S.

GRADE RING

| Eccentric Cone Options |        |            |                 |
|------------------------|--------|------------|-----------------|
| Height                 | Access | Weight     | Lift Gear       |
| 2'-6"                  | ø24"   | 2,250 lbs. | MH Lifting Cups |
| 2'-6"                  | ø30"   | 2,250 lbs. | MH Lifting Cups |
| 3'-0"                  | ø24"   | 2,660 lbs. | MH Lifting Cups |
|                        |        |            |                 |

| 2'-6" | ø30"  | 2,25 | 0 lbs. | МН     | Lifting | Cups | Ш |
|-------|-------|------|--------|--------|---------|------|---|
| 3'-0" | ø24"  | 2,66 | 0 lbs. | МН     | Lifting | Cups | Ш |
|       |       |      |        |        |         |      |   |
|       |       |      |        |        |         |      |   |
|       |       |      |        |        |         |      |   |
|       |       |      |        |        |         |      |   |
|       |       |      |        |        |         |      | 1 |
| l Ca  | oncen | tric | Con    | $_{P}$ | ation   | 9    | h |
|       |       | CIIC | 0011   |        |         | 0    |   |

Weight

2,660 lbs.

Lift Gear

MH Lifting Cups

Height Access

3'-0"

ø24"

| RISER |  |
|-------|--|
|       |  |
|       |  |