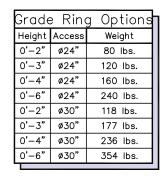

## 48" Dia Manhole Material

ALL RADII = 1/4" N.T.S.

GRADE RING

| Eccentric Cone Options |        |            |                 |
|------------------------|--------|------------|-----------------|
| Height                 | Access | Weight     | Lift Gear       |
| 2'-6"                  | ø24"   | 2,250 lbs. | MH Lifting Cups |
| 2'-6"                  | ø30"   | 2,250 lbs. | MH Lifting Cups |
| 3'-0"                  | ø24"   | 2,660 lbs. | MH Lifting Cups |
|                        |        |            |                 |

| 2'-6" | ø30"  | 2,25 | 0 lbs. | МН     | Lifting | Cups | Ш |
|-------|-------|------|--------|--------|---------|------|---|
| 3'-0" | ø24"  | 2,66 | 0 lbs. | МН     | Lifting | Cups | Ш |
|       |       |      |        |        |         |      |   |
|       |       |      |        |        |         |      |   |
|       |       |      |        |        |         |      |   |
|       |       |      |        |        |         |      |   |
|       |       |      |        |        |         |      | 1 |
| l Ca  | oncen | tric | Con    | $_{P}$ | ation   | 9    | h |
|       |       | CIIC | 0011   |        |         | 0    |   |