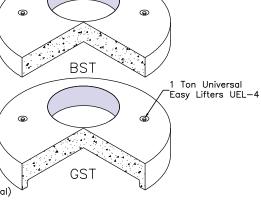

| Butt Slab Top Options (BST) |                                         |            |                  |  |  |
|-----------------------------|-----------------------------------------|------------|------------------|--|--|
| *Acces                      | *Access Hole Size And Location May Vary |            |                  |  |  |
| Height                      | Access                                  | Weight     | Lift Gear        |  |  |
| 8"                          | ø24"                                    | 1,521 lbs. | 2 Ton Swift Lift |  |  |
| 8"                          | ø30"                                    | 1,344 lbs. | 2 Ton Swift Lift |  |  |
| _                           |                                         |            |                  |  |  |

| Groove Slab Top Options (GST)           |      |            |                  |  |
|-----------------------------------------|------|------------|------------------|--|
| *Access Hole Size And Location May Vary |      |            |                  |  |
|                                         |      | Weight     | Lift Gear        |  |
| 10 3/4"                                 | ø24" | 1,630 lbs. | 2 Ton Swift Lift |  |
| 10 3/4"                                 | ø30" | 1,453 lbs. | 2 Ton Swift Lift |  |