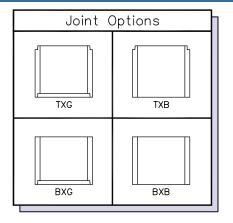

## 48" Dia Manhole Material







ALL RADII = 1/4" N.T.S.







GRADE RING



| Eccentric Cone Options |        |            |                 |
|------------------------|--------|------------|-----------------|
| Height                 | Access | Weight     | Lift Gear       |
| 2'-6"                  | ø24"   | 2,250 lbs. | MH Lifting Cups |
| 2'-6"                  | ø30"   | 2,250 lbs. | MH Lifting Cups |
| 3'-0"                  | ø24"   | 2,660 lbs. | MH Lifting Cups |
|                        |        |            |                 |

| 2'-6" | ø30"  | 2,25 | 0 lbs. | МН     | Lifting | Cups | Ш |
|-------|-------|------|--------|--------|---------|------|---|
| 3'-0" | ø24"  | 2,66 | 0 lbs. | МН     | Lifting | Cups | Ш |
|       |       |      |        |        |         |      |   |
|       |       |      |