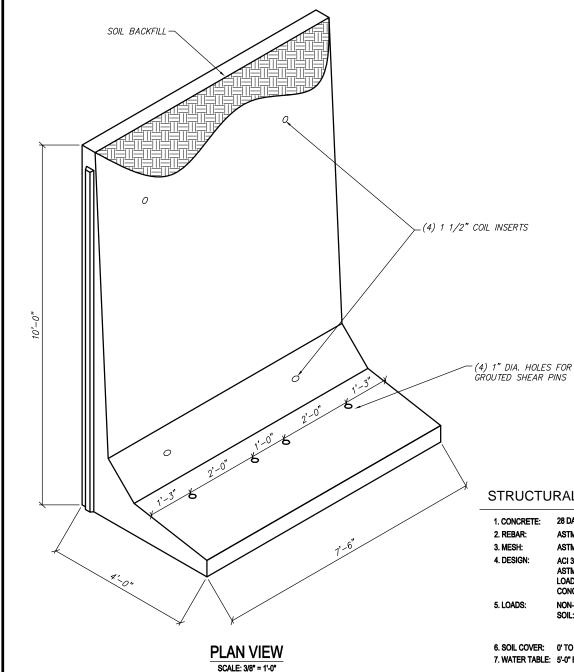

## STRUCTURAL NOTES

28 DAY COMPRESSIVE STRENGTH fc = 5,000 psi 1. CONCRETE:

2. REBAR: ASTM A-615 GRADE 60 **ASTM A-1064 GRADE 65** 3. MESH: 4. DESIGN: ACI 318-14 BUILDING CODE

ASTM C-857 "MINIMUM STRUCTURAL DESIGN LOADING FOR UNDERGROUND PRECAST CONCRETE UTILITY STRUCTURES"

5. LOADS: NON-TRAFFIC

SOIL: 40 PCF LATERAL SOIL PRESSURE ABOVE WATER TABLE 80 PCF LATERAL SOIL PRESSURE BELOW WATER TABLE

120 PCF SOIL DENSITY

6. SOIL COVER: 0' TO 5' (MAX.) 7. WATER TABLE: 5'-0" BELOW GRADE