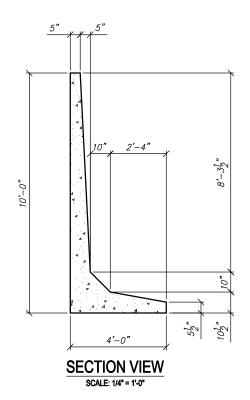

## STRUCTURAL NOTES

28 DAY COMPRESSIVE STRENGTH fc = 5,000 psi 1. CONCRETE:

2. REBAR: ASTM A-615 GRADE 60 **ASTM A-1064 GRADE 65** 3. MESH: 4. DESIGN: ACI 318-14 BUILDING CODE

ASTM C-857 "MINIMUM STRUCTURAL DESIGN LOADING FOR UNDERGROUND PRECAST CONCRETE UTILITY STRUCTURES"

5. LOADS: NON-TRAFFIC

SOIL: 40 PCF LATERAL SOIL PRESSURE ABOVE WATER TABLE 80 PCF LATERAL SOIL PRESSURE BELOW WATER TABLE

120 PCF SOIL DENSITY

6. SOIL COVER: 0' TO 5' (MAX.) 7. WATER TABLE: 5'-0" BELOW GRADE