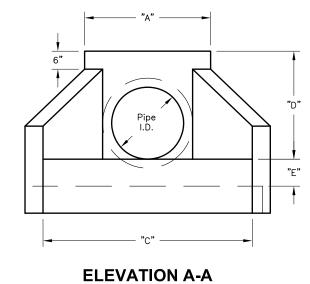

| Headwall Dimensions |     |     |      |     |     |     |     |        |      |         |
|---------------------|-----|-----|------|-----|-----|-----|-----|--------|------|---------|
| Pipe I.D.           | "A" | "В" | "C"  | "D" | "Е" | "F" | "G" | Weight |      | ltem#   |
| 18"                 | 35" | 24" | 48"  | 30" | 7"  | 18" | 30" | 2170   | Lbs. | 1221020 |
| 24"                 | 42" | 36" | 69"  | 36" |     | 110 |     | 4000   | Lbs. | 1221040 |
|                     | 49" | 60" | 111" | 41" | 7"  | 16" | 27" | 4965   | Lbs. | 1221060 |
|                     |     |     |      |     |     |     |     |        |      |         |