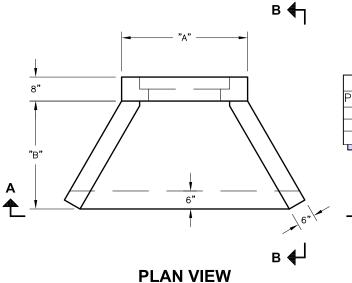

| Headwall Dimensions |     |     |      |     |     |     |     |        |      |         |
|---------------------|-----|-----|------|-----|-----|-----|-----|--------|------|---------|
| Pipe I.D.           | "A" | "В" | "C"  | "D" | "Е" | "F" | "G" | Weight |      | ltem#   |
| 18"                 | 35" | 24" | 48"  | 30" | 7"  | 18" | 30" | 2170   | Lbs. | 1221020 |
| 24"                 | 42" | 36" | 69"  | 36" |     | 110 |     | 4000   | Lbs. | 1221040 |
|                     | 49" | 60" | 111" | 41" | 7"  | 16" | 27" | 4965   | Lbs. | 1221060 |
|                     |     |     |      |     |     |     |     |        |      |         |

"В"

8"

## **ELEVATION B-B**