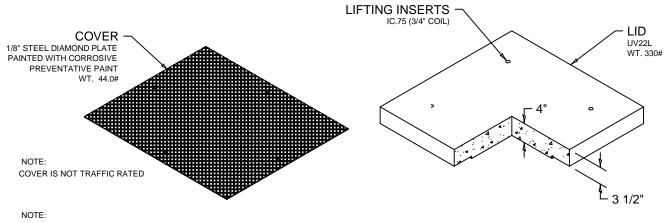

GALVANIZED COVERS ARE AVAILABLE UPON REQUEST

## NOTES

- 1. OPENINGS MAY BE SIZED AND LOCATED AS REQUIRED.
- 2. OPTIONAL ACCESSORIES MAY BE CAST IN AS REQUIRED.
- 3. FOR OPTIONAL ACCESSORIES CHECK ACCESSORIES / HARDWARE SECTION.
- 4. IT IS RECOMMENDED THAT BITUMINOUS MASTIC BE USED AT ALL JOINTS.