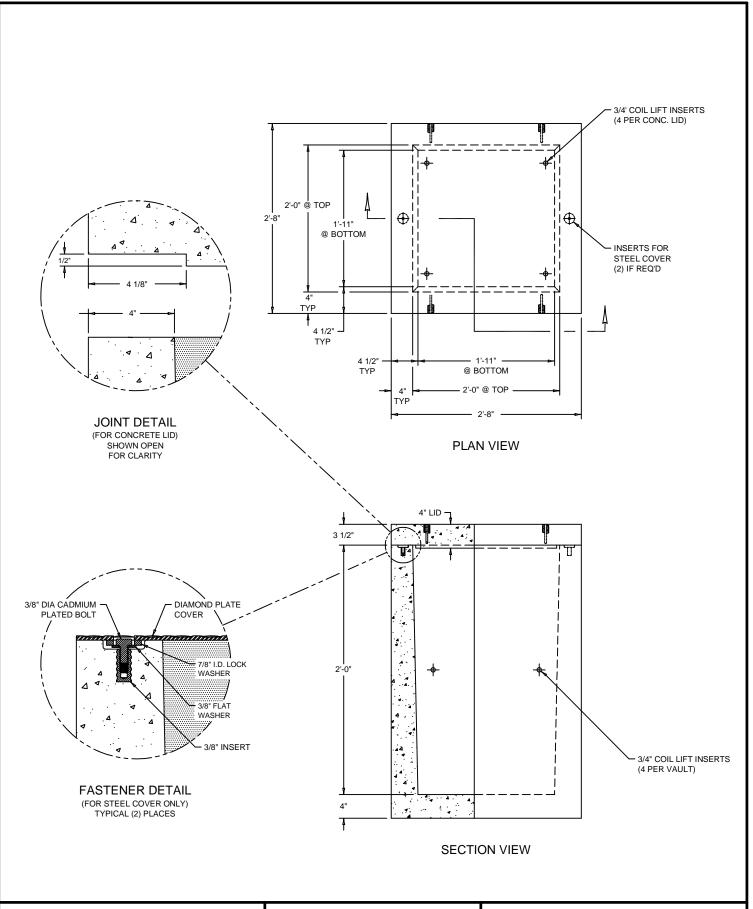

## **VAULTS**

FILE NAME: 230TBUV01

ISSUE DATE: 1/2011

www.oldcastleprecast.com

Utility Vault 2' X 2' X 2'

Copyright © 2011

## NOTES

- 1. OPENINGS MAY BE SIZED AND LOCATED AS REQUIRED.
- 2. OPTIONAL ACCESSORIES MAY BE CAST IN AS REQUIRED.
- 3. FOR OPTIONAL ACCESSORIES CHECK ACCESSORIES / HARDWARE SECTION.
- 4. IT IS RECOMMENDED THAT BITUMINOUS MASTIC BE USED AT ALL JOINTS.