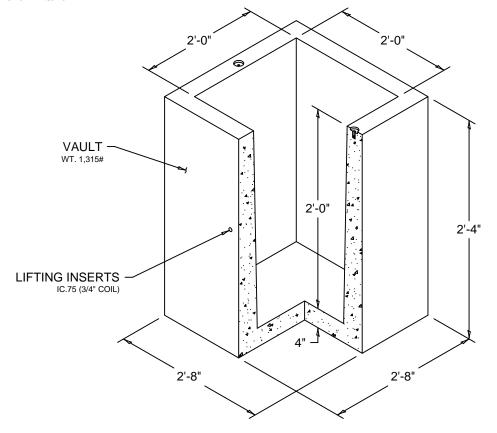

## **VAULTS**

FILE NAME: 230TBUV01

ISSUE DATE: 1/2011

www.oldcastleprecast.com

Utility Vault 2' X 2' X 2' ISO View

Copyright © 2011

2240 S. Yellowstone Hwy, Idaho Falls, Idaho 83402 Phone: 208-522-6150 Fax: 208-522-9701