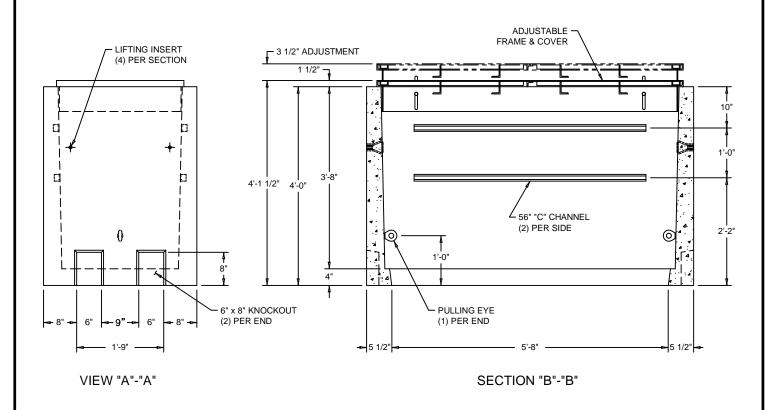

## Communication

FILE NAME: 230TBCOMM00

ISSUE DATE: 1/2011

www.oldcastleprecast.com

TA-264 3'-1" X 6'-7" X 4'-0"

Copyright © 2011

Comm. Vault