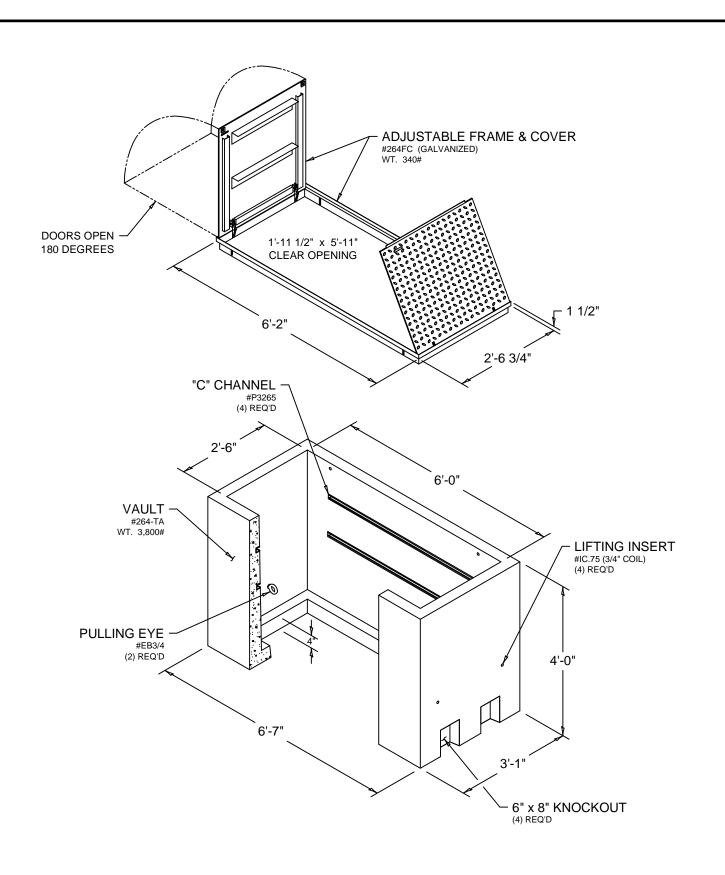

## Comm. Vault

TA-264 3'-1" X 6'-7" X 4'-0" ISO View

Copyright © 2011

2240 S. Yellowstone Hwy, Idaho Falls, Idaho 83402 Phone: 208-522-6150 Fax: 208-522-9701

## NOTES:

- 1. VAULTS ARE DESIGNED TO MEET ASTM C857 AND ACI 318 WITH AASHTO HS-20 LOADING.
- 2. AVAILABLE WITH SOLID FLOOR.

2240 S. Yellowstone Hwy, Idaho Falls, Idaho 83402 Phone: 208-522-6150 Fax: 208-522-9701