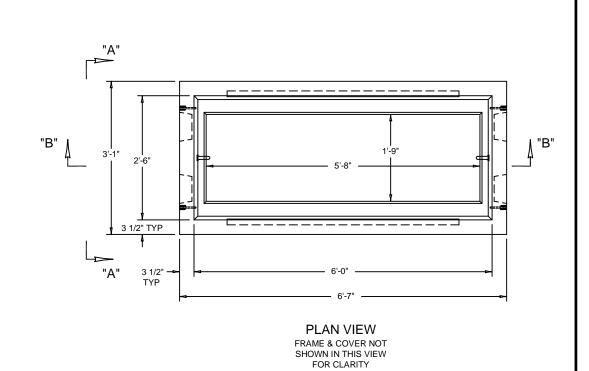

## Communication

FILE NAME: 230TBCOMM00

ISSUE DATE: 1/2011

www.oldcastleprecast.com

TA-264 3'-1" X 6'-7" X 4'-0"

Copyright © 2011

Comm. Vault