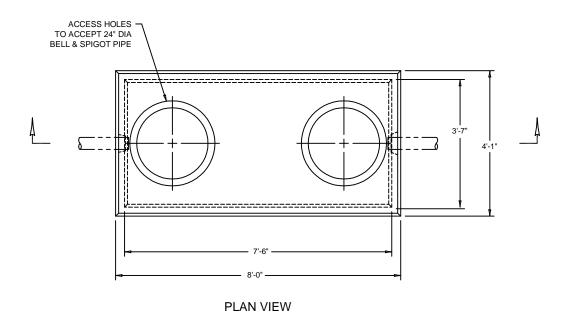

#### NOTES:

- 1. INLET & OUTLET ARE IDENTIFIED.
- 2. TANK IS MARKED 1,000 GALLON.
- 3. 6" DIA. INLET & OUTLET KNOCKOUTS TO ACCEPT 4" PVC PIPE.
- 4. IT IS RECOMMENDED THAT BITUMINOUS MASTIC BE USED AT JOINT.
- 5. OPENINGS MAY BE SIZED & LOCATED AS SPECIFIED WITHIN STRUCTURAL LIMITATIONS.
  6. DESIGNED FOR 3'-0" MAX. BURY.

# 1000 Gal Standard (Non Traffic Rated)

Copyright © 2011