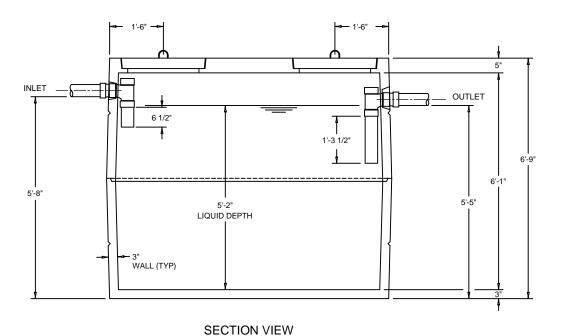

#### NOTES:

- 1. INLET & OUTLET ARE IDENTIFIED.
- 2. TANK IS MARKED 1,000 GALLON.
- 3. 6" DIA. INLET & OUTLET KNOCKOUTS TO ACCEPT 4" PVC PIPE.
- 4. IT IS RECOMMENDED THAT BITUMINOUS MASTIC BE USED AT JOINT.
- 5. OPENINGS MAY BE SIZED & LOCATED AS SPECIFIED WITHIN STRUCTURAL LIMITATIONS.
  6. DESIGNED FOR 3'-0" MAX. BURY.

# 1000 Gal Standard (Non Traffic Rated)

Copyright © 2011