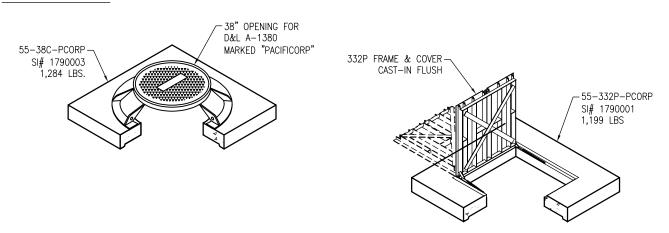

-SINGLE PHASE TRANSFORMER PADVAULT, STOCK ITEM 1790002 -INCIDENTAL TRAFFIC VAULT, STOCK ITEM 1790001 -FULL TRAFFIC VAULT, STOCK ITEM 1790003

#### **OPTIONAL TOPS**

2240 S. Yellowstone Hwy, Idaho Falls, Idaho 83402 Phone: 208-522-6150 Fax: 208-522-9701

# 4'X4' PADVAULT Single Phase Transformer Pacificorp

Copyright © 2011

\* LIFTING DEVICE & LOCATION MAY CHANGE WITHOUT NOTICE

2240 S. Yellowstone Hwy, Idaho Falls, Idaho 83402 Phone: 208-522-6150 Fax: 208-522-9701

# 4'X4' PADVAULT Single Phase Transformer Pacificorp

Copyright © 2011