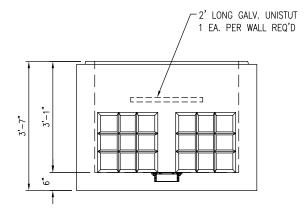

# 4'X4' PADVAULT Single Phase Transformer Pacificorp

Copyright © 2011

\* LIFTING DEVICE & LOCATION MAY CHANGE WITHOUT NOTICE

2240 S. Yellowstone Hwy, Idaho Falls, Idaho 83402 Phone: 208-522-6150 Fax: 208-522-9701