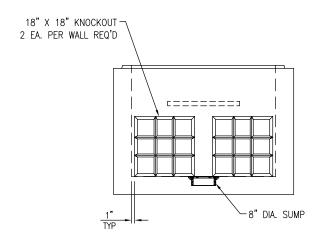

-SINGLE PHASE TRANSFORMER PADVAULT, STOCK ITEM 1790002 -INCIDENTAL TRAFFIC VAULT, STOCK ITEM 1790001 -FULL TRAFFIC VAULT, STOCK ITEM 1790003



#### **OPTIONAL TOPS**





2240 S. Yellowstone Hwy, Idaho Falls, Idaho 83402 Phone: 208-522-6150 Fax: 208-522-9701

### **504-PCORP**

FILE NAME: 504PCORPCATALOG

ISSUE DATE: 1/2011

www.oldcastleprecast.com

# 4'X4' PADVAULT Single Phase Transformer Pacificorp

Copyright © 2011









\* LIFTING DEVICE & LOCATION MAY CHANGE WITHOUT NOTICE



2240 S. Yellowstone Hwy, Idaho Falls, Idaho 83402 Phone: 208-522-6150 Fax: 208-522-9701

### **504-PCORP**

FILE NAME: 504PCORPCATALOG

ISSUE DATE: 1/2011

www.oldcastleprecast.com

# 4'X4' PADVAULT Single Phase Transformer Pacificorp

Copyright © 2011