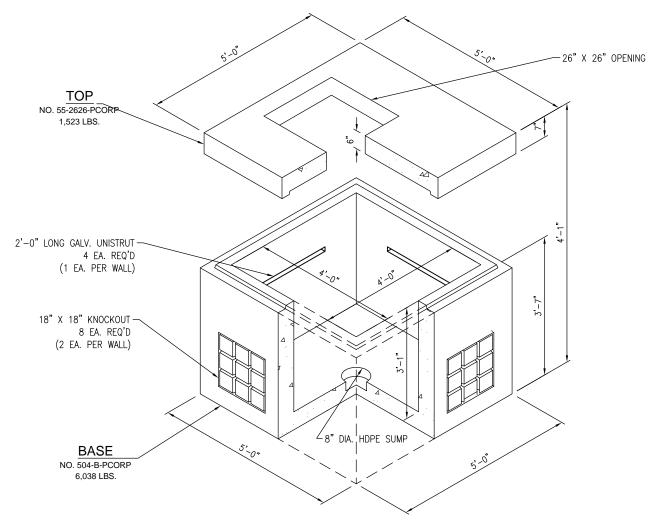

-SINGLE PHASE TRANSFORMER PADVAULT, STOCK ITEM 1790002 -INCIDENTAL TRAFFIC VAULT, STOCK ITEM 1790001 -FULL TRAFFIC VAULT, STOCK ITEM 1790003

# 4'X4' PADVAULT Single Phase Transformer Pacificorp

Copyright © 2011

\* LIFTING DEVICE & LOCATION MAY CHANGE WITHOUT NOTICE

2240 S. Yellowstone Hwy, Idaho Falls, Idaho 83402 Phone: 208-522-6150 Fax: 208-522-9701

# 4'X4' PADVAULT Single Phase Transformer Pacificorp

Copyright © 2011