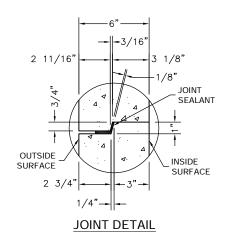

# 4'X4' PADVAULT Single Phase Transformer Pacificorp

Copyright © 2011

\* LIFTING DEVICE & LOCATION MAY CHANGE WITHOUT NOTICE

2240 S. Yellowstone Hwy, Idaho Falls, Idaho 83402 Phone: 208-522-6150 Fax: 208-522-9701

# 4'X4' PADVAULT Single Phase Transformer Pacificorp

Copyright © 2011