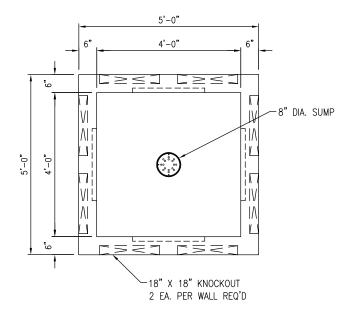

-SINGLE PHASE TRANSFORMER PADVAULT, STOCK ITEM 1790002 -INCIDENTAL TRAFFIC VAULT, STOCK ITEM 1790001 -FULL TRAFFIC VAULT, STOCK ITEM 1790003

# 4'X4' PADVAULT Single Phase Transformer Pacificorp

Copyright © 2011

\* LIFTING DEVICE & LOCATION MAY CHANGE WITHOUT NOTICE

2240 S. Yellowstone Hwy, Idaho Falls, Idaho 83402 Phone: 208-522-6150 Fax: 208-522-9701

# 4'X4' PADVAULT Single Phase Transformer Pacificorp

Copyright © 2011