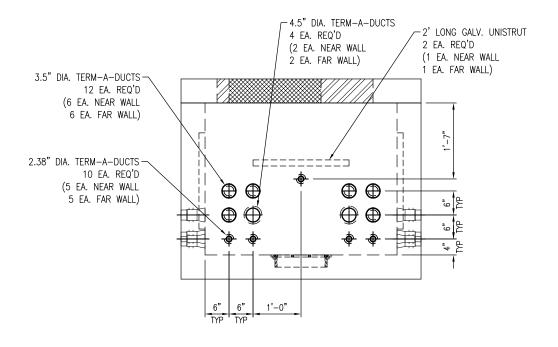

## **Pacificorp**

Copyright © 2011

**END VIEW** 

\*LIFTING DEVICE TYPE & LOCATION MAY CHANGE WITHOUT NOTICE

2240 S. Yellowstone Hwy, Idaho Falls, Idaho 83402 Phone: 208-522-6150 Fax: 208-522-9701