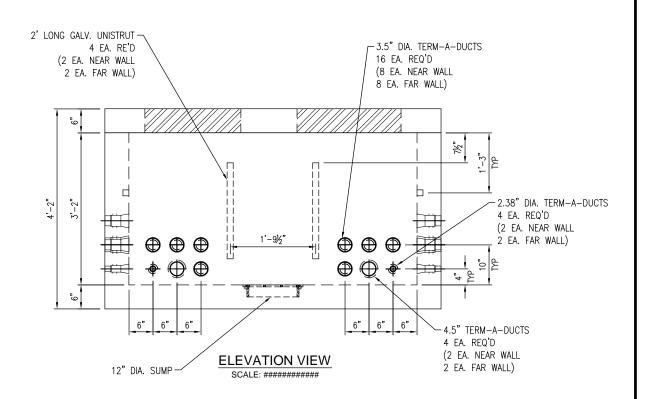

## **Pacificorp**

Copyright © 2011

**END VIEW** 

\*LIFTING DEVICE TYPE & LOCATION MAY CHANGE WITHOUT NOTICE

2240 S. Yellowstone Hwy, Idaho Falls, Idaho 83402 Phone: 208-522-6150 Fax: 208-522-9701