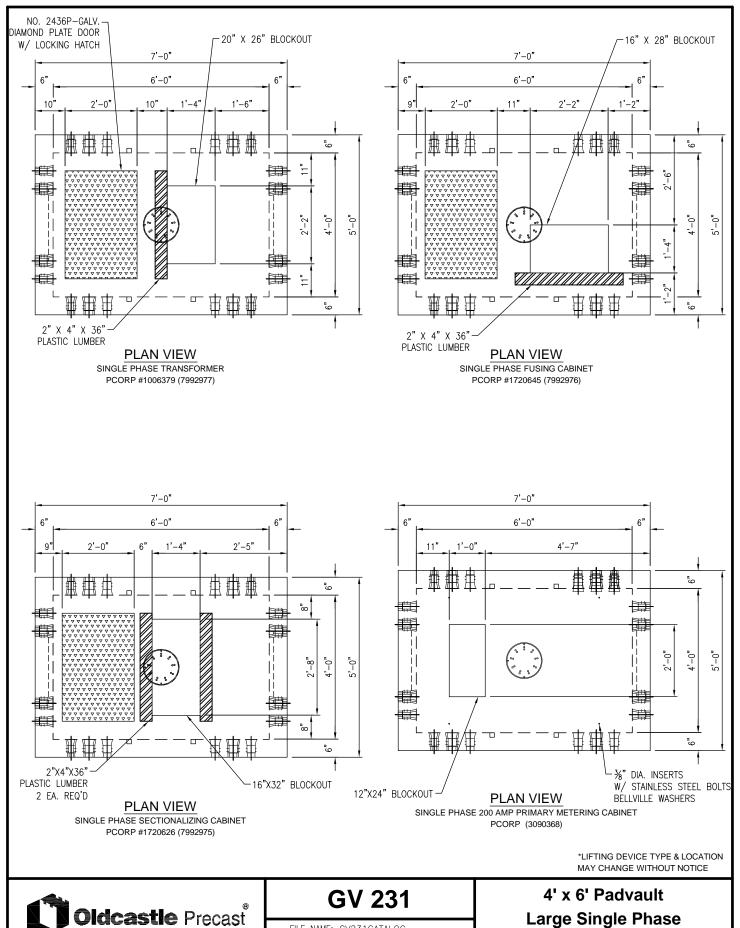

## **Pacificorp**

Copyright © 2011

**END VIEW** 

\*LIFTING DEVICE TYPE & LOCATION MAY CHANGE WITHOUT NOTICE

2240 S. Yellowstone Hwy, Idaho Falls, Idaho 83402 Phone: 208-522-6150 Fax: 208-522-9701

## **GV 231**

FILE NAME: GV231CATALOG

ISSUE DATE: 1/2011

www.oldcastleprecast.com

## 4' x 6' Padvault Large Single Phase Pacificorp

Copyright © 2011