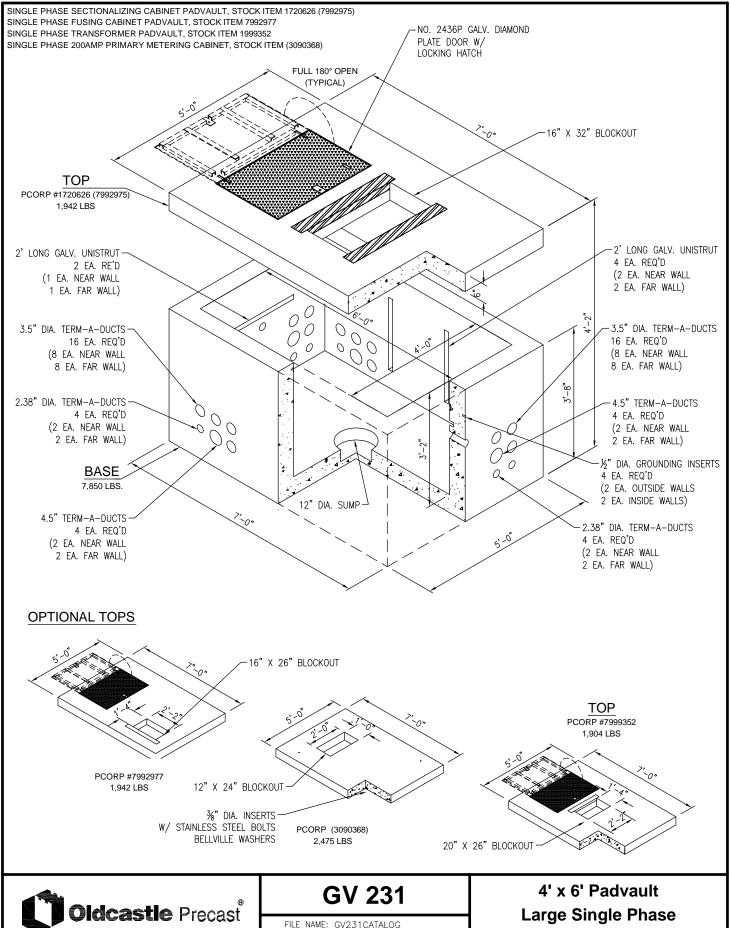

## **GV 231**

FILE NAME: GV231CATALOG

ISSUE DATE: 1/2011

www.oldcastleprecast.com

## 4' x 6' Padvault Large Single Phase Pacificorp

Copyright © 2011