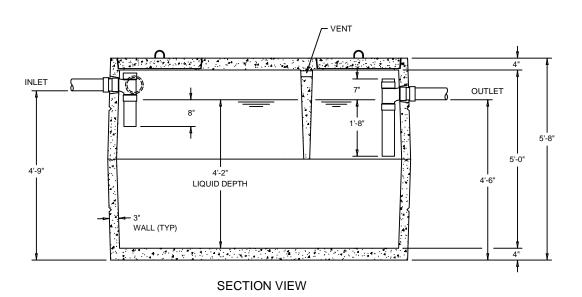

## NOTES:

- 1. INLET & OUTLET ARE IDENTIFIED.
- 2. TANK IS MARKED 1,000 GALLON.
- 3. INLET & OUTLET BAFFLES WILL ACCEPT A NOM. 4" SCH. 40 PVC PIPE.
- 4. IT IS RECOMMENDED THAT BITUMINOUS MASTIC BE USED AT JOINT
- 5. OPENINGS MAY BE SIZED & LOCATED AS SPECIFIED WITHIN STRUCTURAL LIMITATIONS.
- 6. BAFFLES ARE TO BE INSTALLED BY OTHERS.
- 7. DESIGNED FOR 3'-0" MAX. BURY.

## 1000 Gal Low Profile (Non Traffic Rated) ISO View

Copyright © 2011

**PLAN VIEW** 

2240 S. Yellowstone Hwy, Idaho Falls, Idaho 83402 Phone: 208-522-6150 Fax: 208-522-9701