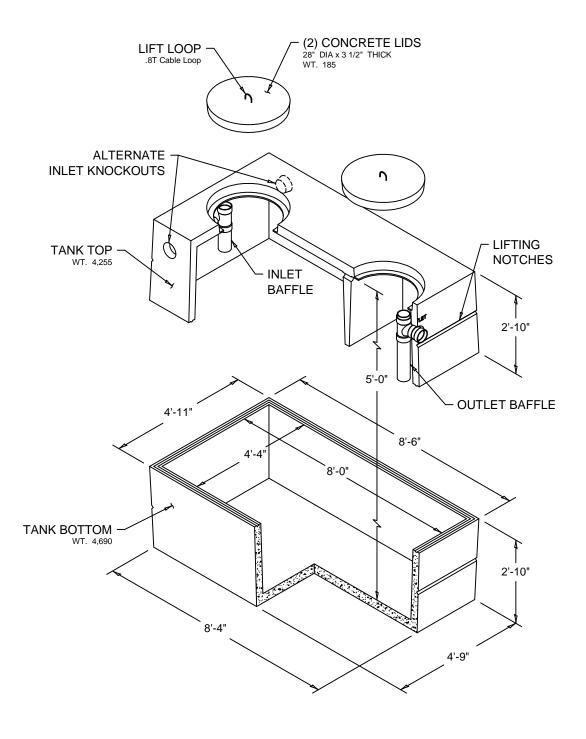

## NOTES:

- 1. INLET & OUTLET ARE IDENTIFIED.
- 2. TANK IS MARKED 1,000 GALLON.
- 3. INLET & OUTLET BAFFLES WILL ACCEPT A NOM. 4" SCH. 40 PVC PIPE.
- 4. IT IS RECOMMENDED THAT BITUMINOUS MASTIC BE USED AT JOINT
- 5. OPENINGS MAY BE SIZED & LOCATED AS SPECIFIED WITHIN STRUCTURAL LIMITATIONS.
- 6. BAFFLES ARE TO BE INSTALLED BY OTHERS.
- 7. DESIGNED FOR 3'-0" MAX. BURY.

## 1000 Gal Low Profile (Non Traffic Rated) ISO View

Copyright © 2011

**PLAN VIEW** 

2240 S. Yellowstone Hwy, Idaho Falls, Idaho 83402 Phone: 208-522-6150 Fax: 208-522-9701