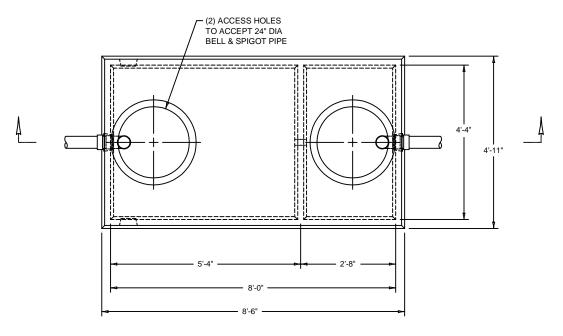

## 1000 Gal Low Profile (Non Traffic Rated) ISO View

Copyright © 2011

**PLAN VIEW** 

2240 S. Yellowstone Hwy, Idaho Falls, Idaho 83402 Phone: 208-522-6150 Fax: 208-522-9701