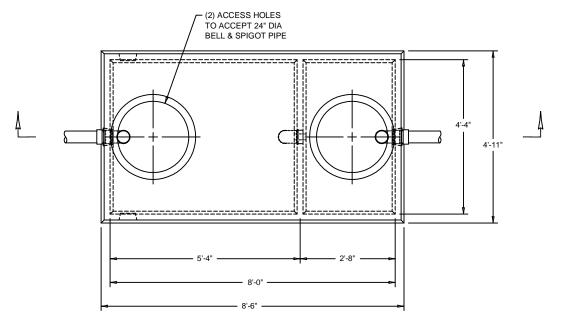

#### NOTES:

- 1. INLET & OUTLET ARE IDENTIFIED.
- 2. TANK IS MARKED 1,000 GALLON.
- 3. INLET & OUTLET BAFFLES WILL ACCEPT A NOM. 4" SCH. 40 PVC PIPE.
- 4. IT IS RECOMMENDED THAT BITUMINOUS MASTIC BE USED AT JOINT.
- 5. OPENINGS MAY BE SIZED & LOCATED AS SPECIFIED WITHIN STRUCTURAL LIMITATIONS.
- 6. BAFFLES ARE TO BE INSTALLED BY OTHERS.
- 7. DESIGNED FOR 3'-0" MAX. BURY.