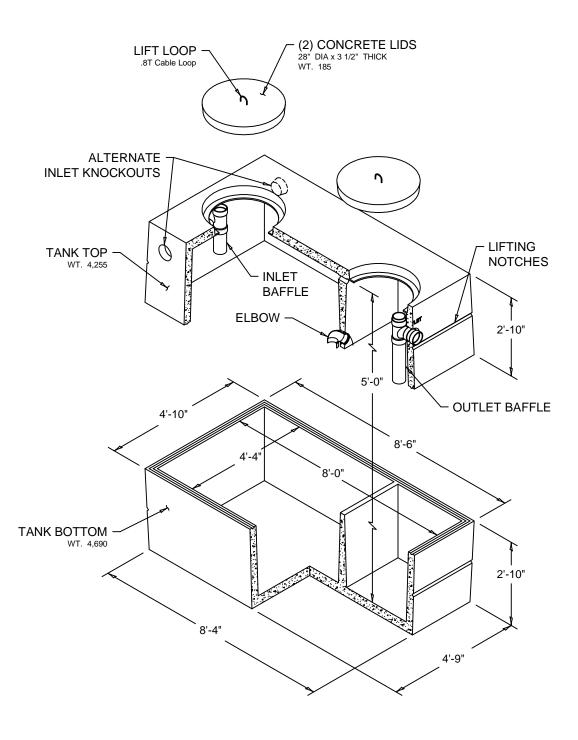

### 1000 Gal Low Profile (Non Traffic Rated) ISO View

Copyright © 2011

2240 S. Yellowstone Hwy, Idaho Falls, Idaho 83402 Phone: 208-522-6150 Fax: 208-522-9701

#### NOTES:

- 1. INLET & OUTLET ARE IDENTIFIED.
- 2. TANK IS MARKED 1,000 GALLON.
- 3. INLET & OUTLET BAFFLES WILL ACCEPT A NOM. 4" SCH. 40 PVC PIPE.
- 4. IT IS RECOMMENDED THAT BITUMINOUS MASTIC BE USED AT JOINT.
- 5. OPENINGS MAY BE SIZED & LOCATED AS SPECIFIED WITHIN STRUCTURAL LIMITATIONS.
- 6. BAFFLES ARE TO BE INSTALLED BY OTHERS.
- 7. DESIGNED FOR 3'-0" MAX. BURY.