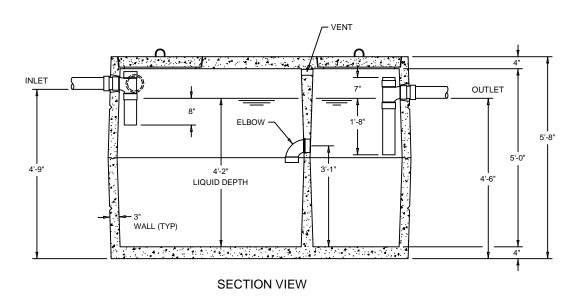

#### NOTES:

- 1. INLET & OUTLET ARE IDENTIFIED.
- 2. TANK IS MARKED 1,000 GALLON.
- 3. INLET & OUTLET BAFFLES WILL ACCEPT A NOM. 4" SCH. 40 PVC PIPE.
- 4. IT IS RECOMMENDED THAT BITUMINOUS MASTIC BE USED AT JOINT.
- 5. OPENINGS MAY BE SIZED & LOCATED AS SPECIFIED WITHIN STRUCTURAL LIMITATIONS.
- 6. BAFFLES ARE TO BE INSTALLED BY OTHERS.
- 7. DESIGNED FOR 3'-0" MAX. BURY.