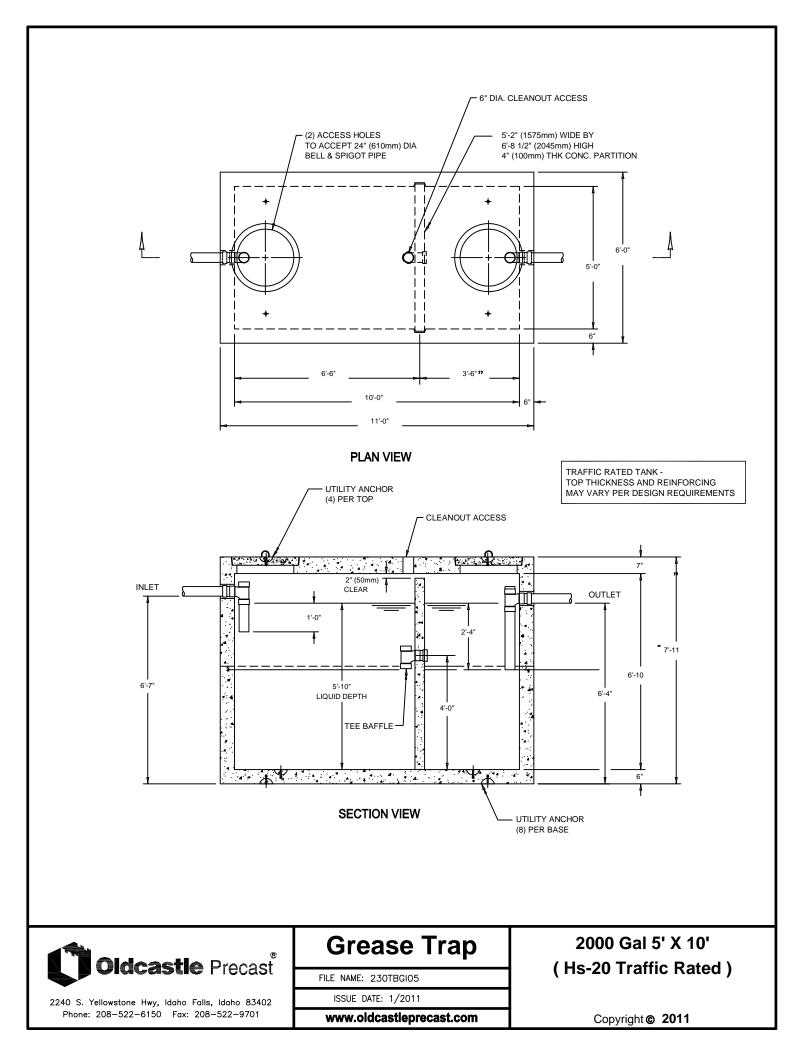

- 2. TANK IS MARKED 2,000 GALLON. 3. INLET & OUTLET BAFFLES WILL ACCEPT A NOM. 4" SCH. 40 PVC PIPE.
- 4. 1 1/2" x 3'-6" STRIPS OF RAM-NEK USED FOR SEALING JOINTS.
  5. OPENINGS MAY BE SIZED & LOCATED AS SPECIFIED WITHIN STRUCTURAL LIMITATIONS.
- 6. BAFFLES ARE TO BE INSTALLED BY OTHERS.
- 7. METRIC EQUIVALENTS (SHOWN IN PARENTHESIS) ARE ROUNDED TO NEAREST 5mm, 5kg OR 5L.
- 8. PLACE OLDCASTLE LOGO ON OUTSIDE OF TANK.
- 9. .8T CABLE LOOP, PLACED IN ACCESS LIDS FOR LIFTING
- 10. DESIGNED FOR 8'-0" MAX BURY.

Phone: 208-522-6150 Fax: 208-522-9701

FILE NAME: 230TBGI05

ISSUE DATE: 1/2011

**Grease Trap** 

www.oldcastleprecast.com

2000 Gal 5' X 10' (Hs-20 Traffic Rated) **ISO View** 

Copyright © 2011