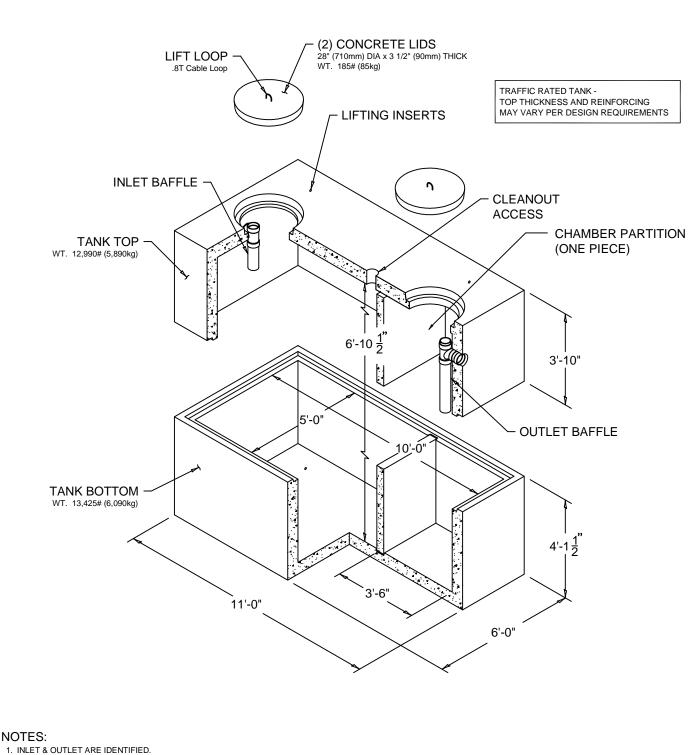

- 2. TANK IS MARKED 2,000 GALLON. 3. INLET & OUTLET BAFFLES WILL ACCEPT A NOM. 4" SCH. 40 PVC PIPE.
- 4. 1 1/2" x 3'-6" STRIPS OF RAM-NEK USED FOR SEALING JOINTS.
  5. OPENINGS MAY BE SIZED & LOCATED AS SPECIFIED WITHIN STRUCTURAL LIMITATIONS.
- 6. BAFFLES ARE TO BE INSTALLED BY OTHERS.
- 7. METRIC EQUIVALENTS (SHOWN IN PARENTHESIS) ARE ROUNDED TO NEAREST 5mm, 5kg OR 5L.
- 8. PLACE OLDCASTLE LOGO ON OUTSIDE OF TANK.
- 9. .8T CABLE LOOP, PLACED IN ACCESS LIDS FOR LIFTING
- 10. DESIGNED FOR 8'-0" MAX BURY.

Phone: 208-522-6150 Fax: 208-522-9701

FILE NAME: 230TBGI05

ISSUE DATE: 1/2011

**Grease Trap** 

www.oldcastleprecast.com

2000 Gal 5' X 10' (Hs-20 Traffic Rated) **ISO View** 

Copyright © 2011