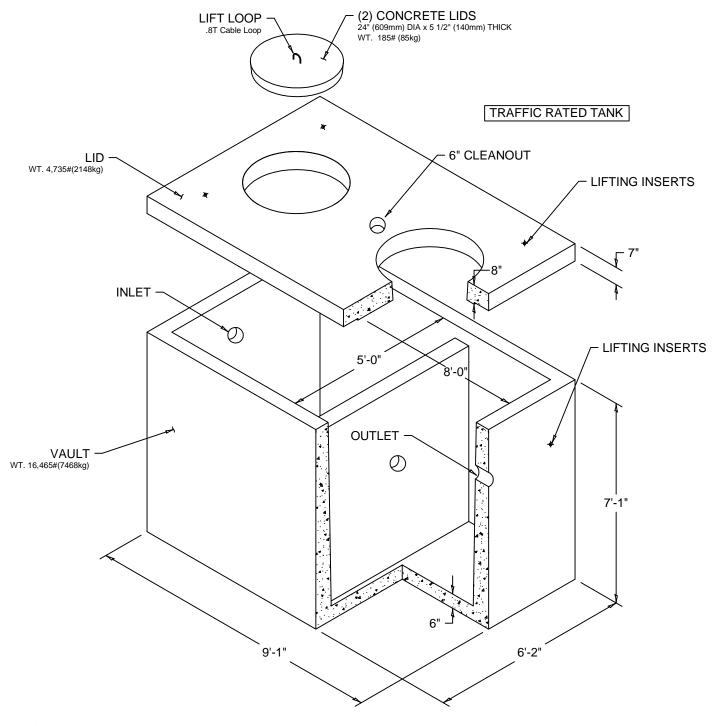

## NOTES:

- 1. INLET & OUTLET ARE IDENTIFIED.
- 2. TANK IS MARKED 1.500 GALLON.
- 3. ACTUAL TANK CAPACITY IS 1,500 GALLONS (5,678L) AT A LIQUID DEPTH OF 5'-0" (1524mm).
- 4. INLET & OUTLET BAFFLES WILL ACCEPT A NOM. 4" SCH. 40 PVC PIPE. 5. IT IS RECOMMENDED THAT BITUMINOUS MASTIC BE USED AT JOINT.
- 6. OPENINGS MAY BE SIZED & LOCATED AS SPECIFIED WITHIN STRUCTURAL LIMITATIONS.
- 7. BAFFLES ARE TO BE INSTALLED BY OTHERS.
- 8. METRIC EQUIVALENTS (SHOWN IN PARENTHESIS) ARE ROUNDED TO NEAREST 5mm, 5kg OR 5L.
- 9. DESIGNED FOR 8'-0" MAX. BURY.

## **Grease Trap**

FILE NAME: 230TBGI04 ISSUE DATE: 1/2011

www.oldcastleprecast.com

1500 Gal 5' X 8' (Hs-20 Traffic Rated) **ISO View** 

Copyright © 2011