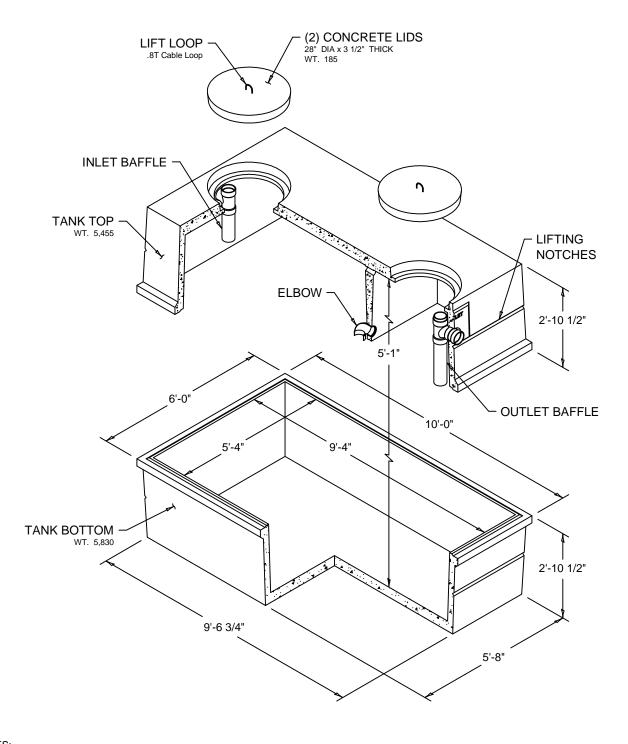

## NOTES:

- 1. INLET & OUTLET ARE IDENTIFIED.
- 2. TANK IS MARKED 1,500 GALLON.
- 3. INLET & OUTLET BAFFLES WILL ACCEPT A NOM. 4" SCH. 40 PVC PIPE. 4. IT IS RECOMMENDED THAT BITUMINOUS MASTIC BE USED AT JOINT.
- 5. OPENINGS MAY BE SIZED & LOCATED AS SPECIFIED WITHIN STRUCTURAL LIMITATIONS.
- 6. BAFFLES ARE TO BE INSTALLED BY OTHERS.
  7. DESIGNED FOR 3'-0" MAX. BURY.

## 1500 Gal Low Profile ( Non Traffic Rated ) **ISO View**

Copyright © 2011

PLAN VIEW

SECTION VIEW

2240 S. Yellowstone Hwy, Idaho Falls, Idaho 83402 Phone: 208-522-6150 Fax: 208-522-9701

## **Pump Chamber**

FILE NAME: 230TBPC02

ISSUE DATE: 1/2011

www.oldcastleprecast.com

1500 Gal Low Profile (Non Traffic Rated)

Copyright © 2011