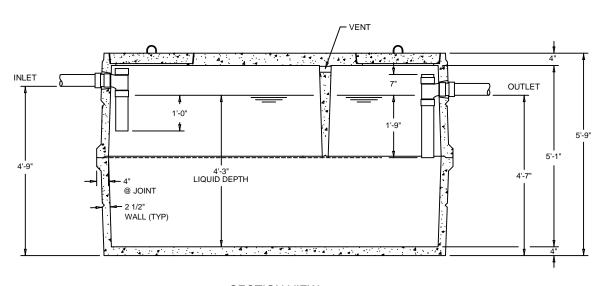

## NOTES:

- 1. INLET & OUTLET ARE IDENTIFIED.
- 2. TANK IS MARKED 1,500 GALLON.
- 3. INLET & OUTLET BAFFLES WILL ACCEPT A NOM. 4" SCH. 40 PVC PIPE. 4. IT IS RECOMMENDED THAT BITUMINOUS MASTIC BE USED AT JOINT.
- 5. OPENINGS MAY BE SIZED & LOCATED AS SPECIFIED WITHIN STRUCTURAL LIMITATIONS.
- 6. BAFFLES ARE TO BE INSTALLED BY OTHERS.
  7. DESIGNED FOR 3'-0" MAX. BURY.

## 1500 Gal Low Profile ( Non Traffic Rated ) **ISO View**

Copyright © 2011

PLAN VIEW

SECTION VIEW

2240 S. Yellowstone Hwy, Idaho Falls, Idaho 83402 Phone: 208-522-6150 Fax: 208-522-9701

## **Pump Chamber**

FILE NAME: 230TBPC02

ISSUE DATE: 1/2011

www.oldcastleprecast.com

1500 Gal Low Profile (Non Traffic Rated)

Copyright © 2011