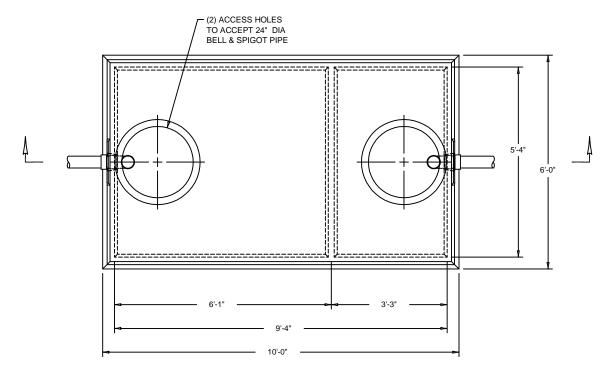

## NOTES:

- 1. INLET & OUTLET ARE IDENTIFIED.
- 2. TANK IS MARKED 1,500 GALLON.
- 3. INLET & OUTLET BAFFLES WILL ACCEPT A NOM. 4" SCH. 40 PVC PIPE. 4. IT IS RECOMMENDED THAT BITUMINOUS MASTIC BE USED AT JOINT.
- 5. OPENINGS MAY BE SIZED & LOCATED AS SPECIFIED WITHIN STRUCTURAL LIMITATIONS.
- 6. BAFFLES ARE TO BE INSTALLED BY OTHERS.
  7. DESIGNED FOR 3'-0" MAX. BURY.

## 1500 Gal Low Profile ( Non Traffic Rated ) **ISO View**

Copyright © 2011

PLAN VIEW

SECTION VIEW

2240 S. Yellowstone Hwy, Idaho Falls, Idaho 83402 Phone: 208-522-6150 Fax: 208-522-9701

## **Pump Chamber**

FILE NAME: 230TBPC02

ISSUE DATE: 1/2011

www.oldcastleprecast.com

1500 Gal Low Profile (Non Traffic Rated)

Copyright © 2011