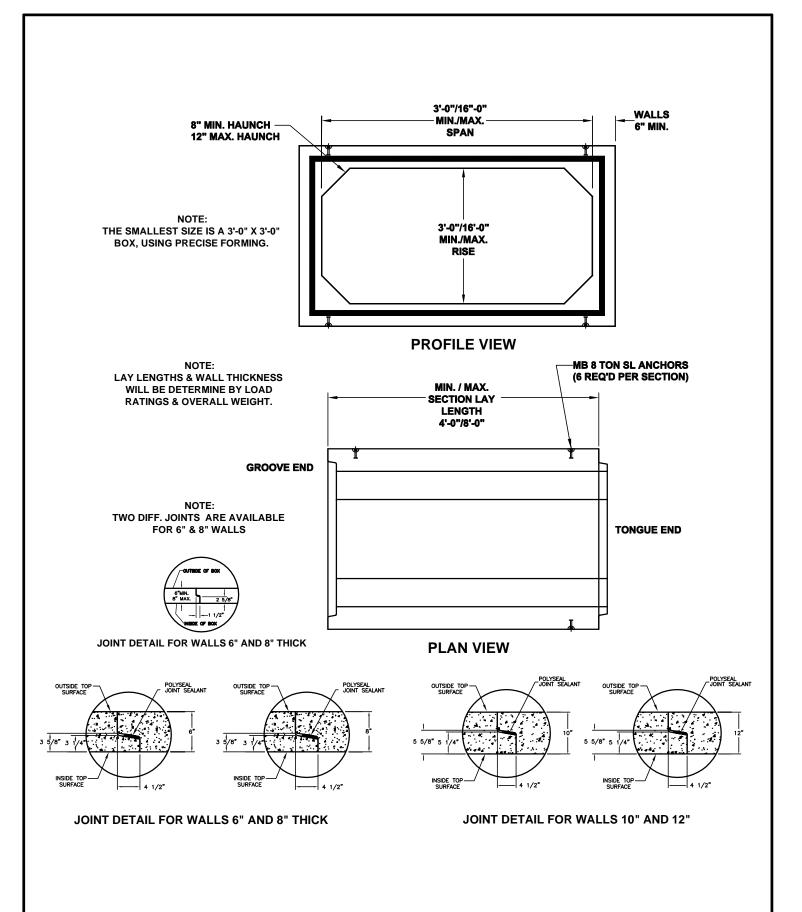

#### Box Culvert - Precise Forming 3' x 3' Min. Size AASHTO HS-20 Loading

Copyright © 2010

2240 S. Yellowstone Hwy, Idaho Falls, Idaho 83402 Phone: 208-522-6150 Fax: 208-522-9701

#### Box Culvert - Precise Forming 3' x 3' Min. Size AASHTO HS-20 Loading

Copyright © 2010