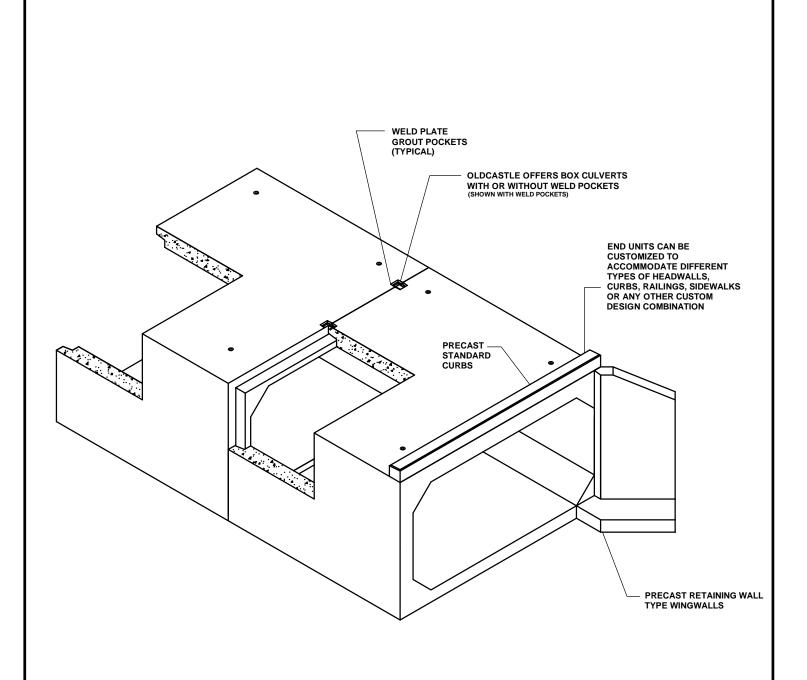

### **Box Culvert**

FILE NAME: 230DBSBOXCULV1

ISSUE DATE: 1/2011

www.oldcastleprecast.com

Box Culvert 3' x 3' Min. Size AASHTO HS-20 Loading

Copyright © 2010

2240 S. Yellowstone Hwy, Idaho Falls, Idaho 83402 Phone: 208-522-6150 Fax: 208-522-9701

## **Box Culvert**

FILE NAME: 230DBSBOXCULV1

ISSUE DATE: 1/2011

www.oldcastleprecast.com