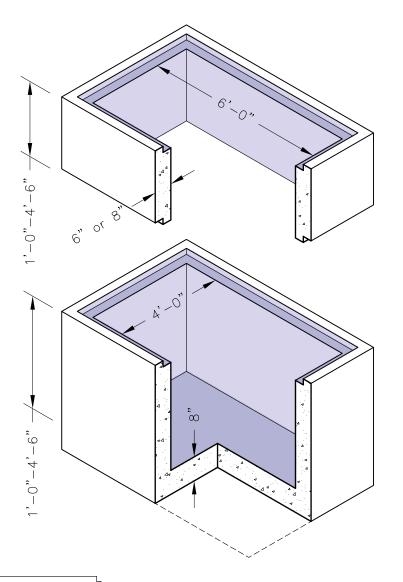

<u>WATER</u>

4'-0" x 6'-0" ID Inlet Model: IN-46

| Wall      | Base   | Slab  | 1'-0"  | Riser |
|-----------|--------|-------|--------|-------|
| Thickness | Weight |       | Weight |       |
| 6"        | 2,620  | lbs.  | 1,160  | lbs.  |
| 8"        | 3,920  | ) Ibs | 2,280  | lbs.  |

## SPECIFICATIONS:

- 1. Concrete shall be 4000 PSI at 28 day compressive strength.
- 2. Structure conforms to ASTM C913-02.
- 3. Design: HS-25 traffic loading.

## GENERAL NOTES:

- 1. Sections to be made in 6" increments.
- For more information about our products please visit us on the web at: oldcastleprecast.com © 2013 Oldcastle Precast, Inc. W-IN-5

888-9 Oldcastle (888-965-3227)