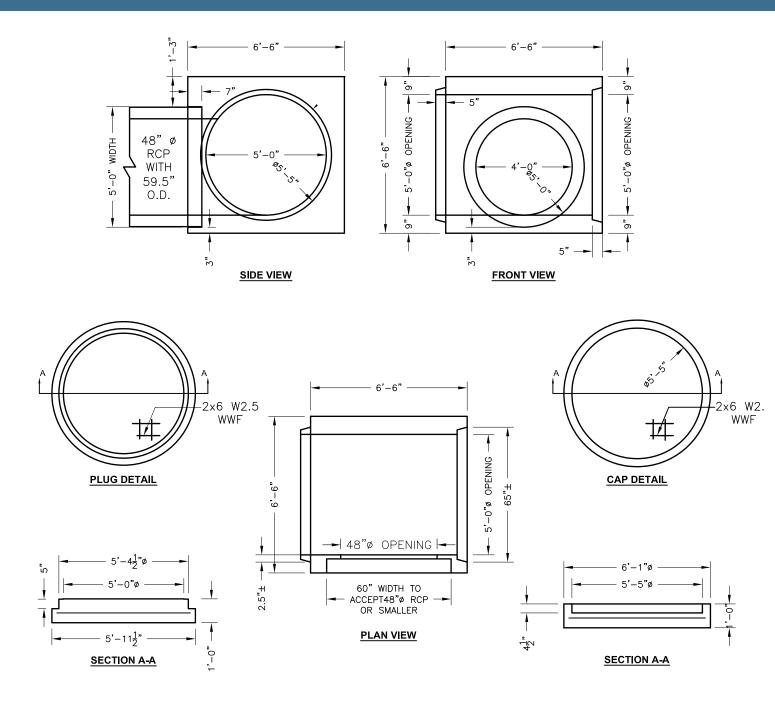

## <u>WATER</u>

Typical 78"x78"x78" Pipe Blox Manifold for 48" RCP Model: PIPE BLOX

## SPECIFICATIONS:

- 1. Concrete: Has a design strength of 4,000 psi at 28 days.
- 2. Construction as per latest revision of ASTM C-76 and designed for AASHTO HS-20 truck loading.
- 3. Wire welded fabric as per ASTM A-185, Grade 70. Inside Steel WWF Reinforcement = 2x8 W6 Inside Steel Area = 0.36 in<sup>2</sup>/LF Outside Steel WWF Reinforcement = 3x6 W5 Outside Steel Area = 0.20 in<sup>2</sup>/LF

## GENERAL NOTES:

- 1. Bell & spigot joints available.
- 2. Manhole openings available upon request.
- 3. Any alteration to this drawing must be submitted to Oldcastle Precast, Inc. prior to production.