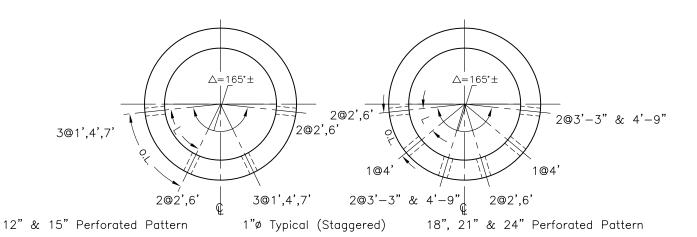

## 12"-24" Perforated Concrete Pipe

Model: 1224 PERFORATED

| Pipe<br>Dia. | # of<br>Rows | # of 1" Holes<br>Per 8' Length | Commente                 | Open=IN <sup>2</sup> /FT | L     | O.L.  |
|--------------|--------------|--------------------------------|--------------------------|--------------------------|-------|-------|
| 12"          | 4            | 10                             | Staggered<br>2/3/2/3     | 1.0                      | 5¾"   | 77/8" |
| 15"          | 4            | 10                             | Staggered<br>2/3/2/3     | 1.0                      | 71/4" | 95%"  |
| 18"          | 6            | 10                             | Staggered<br>2/1/2/2/1/2 | 1.0                      | 5¼"   | 65%"  |
| 21"          | 6            | 10                             | Staggered<br>2/1/2/2/1/2 | 1.0                      | 6"    | 75/8" |
| 24"          | 6            | 10                             | Staggered<br>2/1/2/2/1/2 | 1.0                      | 7"    | 8¾"   |

## **GENERAL NOTES:**

- 1. Dimensions Shown are Measured from Bell End.
- 2. Area of Opening Per Foot Comparable to ASTM C444 Using 1" Dia. Holes.