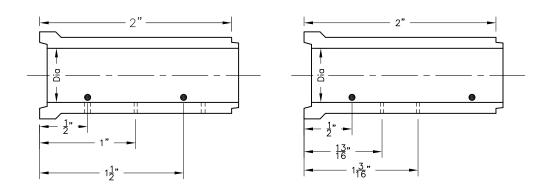

## 12"-24" Perforated Concrete Pipe

Model: 1224 PERFORATED

| Pipe<br>Dia. | # of<br>Rows | # of 1" Holes<br>Per 8' Length | Commente                 | Open=IN <sup>2</sup> /FT | L     | O.L.  |
|--------------|--------------|--------------------------------|--------------------------|--------------------------|-------|-------|
| 12"          | 4            | 10                             | Staggered<br>2/3/2/3     | 1.0                      | 5¾"   | 77/8" |
| 15"          | 4            | 10                             | Staggered<br>2/3/2/3     | 1.0                      | 71/4" | 95%"  |
| 18"          | 6            | 10                             | Staggered<br>2/1/2/2/1/2 | 1.0                      | 5¼"   | 65%"  |
| 21"          | 6            | 10                             | Staggered<br>2/1/2/2/1/2 | 1.0                      | 6"    | 75/8" |
| 24"          | 6            | 10                             | Staggered<br>2/1/2/2/1/2 | 1.0                      | 7"    | 8¾"   |

## **GENERAL NOTES:**

- 1. Dimensions Shown are Measured from Bell End.
- 2. Area of Opening Per Foot Comparable to ASTM C444 Using 1" Dia. Holes.