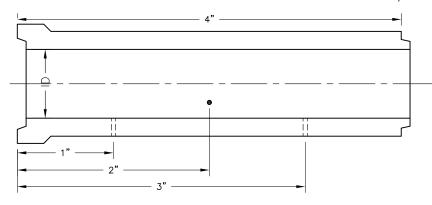

| Pipe<br>Dia. | # of<br>Rows | # of 1" Holes<br>Per 8' Length | Sym. Stagger<br>Pattern | Open=IN <sup>2</sup> /FT | L   | O.L.  |
|--------------|--------------|--------------------------------|-------------------------|--------------------------|-----|-------|
| 27"          | 8            | 12                             | 1/2/1/2:                | 1.2                      | 5½" | 6%"   |
| 30"          | 8            | 12                             | 1/2/1/2:                | 1.2                      | 6½" | 75%"  |
| 33"          | 8            | 12                             | 1/2/1/2:                | 1.2                      | 6¾" | 83/8" |
| 36"          | 8            | 12                             | 1/2/1/2:                | 1.2                      | 7½" | 9"    |
| 42"          | 10           | 14                             | 1/2/1/2/1:              | 1.4                      | 6¾" | 83/8" |
| 48"          | 12           | 18                             | 2/1/2/1/2/1:            | 1.8                      | 6¼" | 73/4" |
| 54"          | 14           | 20                             | 1/2/1/2/1/2/1:          | 2.0                      | 6"  | 7%"   |
| 60"          | 14           | 20                             | 1/2/1/2/1/2/1:          | 2.0                      | 6½" | 81/8" |
| 66"          | 16           | 24                             | 2/1/2/1/2/1/2/1:        | 2.4                      | 6¼" | 7¾"   |
| 72"          | 16           | 24                             | 2/1/2/1/2/1/2/1:        | 2.4                      | 6%" | 83%"  |

## **GENERAL NOTES:**

- 1. Dimensions Shown are Measured from Bell End.
- 2. Area of Opening Per Foot Comparable to ASTM C444 Using 1" Dia. Holes.