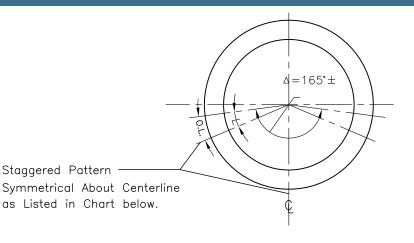

## 27"-72" Perforated Concrete Pipe Model: 2772 PERFORATED

No. of Holes Vary Depending on Diameter; See Chart Below.

Area of Opening Per Foot Comparable to Design Criteria of ASTM C444 Using 1" Holes.

Alternate Design Patterns and/or Openings Available.

| Pipe<br>Dia. | # of<br>Rows | # of 1" Holes<br>Per 8' Length | Sym. Stagger<br>Pattern | Open=IN <sup>2</sup> /FT | L   | O.L.  |
|--------------|--------------|--------------------------------|-------------------------|--------------------------|-----|-------|
| 27"          | 8            | 12                             | 1/2/1/2:                | 1.2                      | 5½" | 6%"   |
| 30"          | 8            | 12                             | 1/2/1/2:                | 1.2                      | 6½" | 75%"  |
| 33"          | 8            | 12                             | 1/2/1/2:                | 1.2                      | 6¾" | 83/8" |
| 36"          | 8            | 12                             | 1/2/1/2:                | 1.2                      | 7½" | 9"    |
| 42"          | 10           | 14                             | 1/2/1/2/1:              | 1.4                      | 6¾" | 83/8" |
| 48"          | 12           | 18                             | 2/1/2/1/2/1:            | 1.8                      | 6¼" | 73/4" |
| 54"          | 14           | 20                             | 1/2/1/2/1/2/1:          | 2.0                      | 6"  | 7%"   |
| 60"          | 14           | 20                             | 1/2/1/2/1/2/1:          | 2.0                      | 6½" | 81/8" |
| 66"          | 16           | 24                             | 2/1/2/1/2/1/2/1:        | 2.4                      | 6¼" | 7¾"   |
| 72"          | 16           | 24                             | 2/1/2/1/2/1/2/1:        | 2.4                      | 6%" | 83%"  |