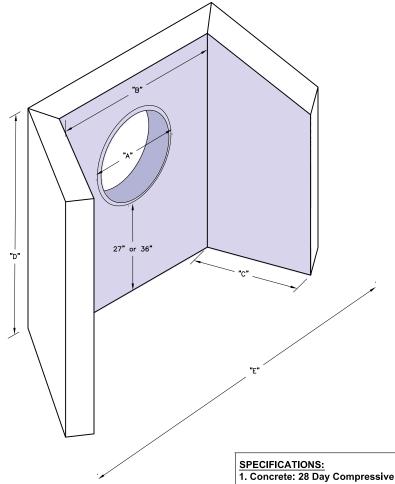

1. Concrete: 28 Day Compressive Strength f'c = 4,500 psi.

- Conforms to all applicable NJ DOT specs.
  1" chamber on exposed edges.

| Specifications |          |     |     |     |                    |               |
|----------------|----------|-----|-----|-----|--------------------|---------------|
| PIPE Ø         | А        | В   | С   | D   | E                  | WEIGHT (lbs.) |
| 12"            | 12"-19"  | 30" | 48" | 74" | 109 <del>3</del> " | 14,160        |
| 15"            | 15"-24"  | 30" | 48" | 74" | 109 <u>3</u> "     | 13,980        |
| 18"            | 18""–28" | 30" | 48" | 74" | 109 <del>3</del> " | 13,820        |
| 21"            | 21"-30"  | 30" | 48" | 74" | 109 <u>3</u> "     | 13,700        |
| 27"            | 27"-36"  | 48" | 72" | 78" | 151 <del>3</del> " | 21,240        |
| 30"            | 30"-42"  | 48" | 72" | 84" | 151 <u>3</u> "     | 22,780        |
| 36"            | 36"-50"  | 48" | 72" | 90" | 151 <u>3</u> "     | 24,060        |
| 42"            | 42"-56"  | 48" | 96" | 90" | 175 <u>3</u> "     | 29,100        |
| 48"            | 48"-64"  | 48" | 96" | 90" | 175 <u>3</u> "     | 28,080        |