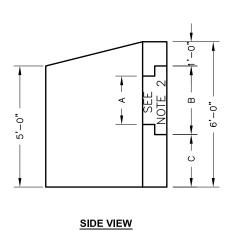

|   |                     |     | Α   | В   | С   |
|---|---------------------|-----|-----|-----|-----|
|   | 12"                 | RCP | 12" | 20" | 40" |
|   | 15"                 | RCP | 15" | 24" | 36" |
| Γ | 18"                 | RCP | 18" | 27" | 33" |
|   | 21"                 | RCP | 21" | 30" | 30" |
|   | Weight ≈ 9,650 lbs. |     |     |     |     |