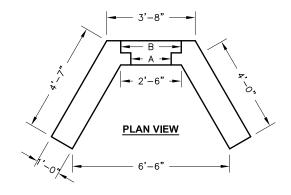

|   |                     |     | Α   | В   | С   |
|---|---------------------|-----|-----|-----|-----|
|   | 12"                 | RCP | 12" | 20" | 40" |
|   | 15"                 | RCP | 15" | 24" | 36" |
| Γ | 18"                 | RCP | 18" | 27" | 33" |
|   | 21"                 | RCP | 21" | 30" | 30" |
|   | Weight ≈ 9,650 lbs. |     |     |     |     |



## **SPECIFICATIONS:**

- 1. Concrete: Has a design strength of 4,000 psi at 28 days.
- 2. Construction as per latest revision of ASTM C-890
- 3. Reinforcement bars as per ASTM A-615, Grade 60 Horizontal Spacing = #4 Bars @ 12" C.C. Vertical Spacing = #4 Bars @ 12" C.C.

## **GENERAL NOTES:**

- 1. Any alteration to this drawing must be submitted to Oldcastle Precast, Inc. prior to production.
- 2. Hole for pipe to be two stage hole.