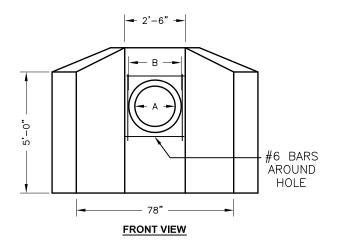

## **GENERAL NOTES:**

- 1. Any alteration to this drawing must be submitted to Oldcastle Precast, Inc. prior to production.
- 2. Hole for pipe to be two stage hole.