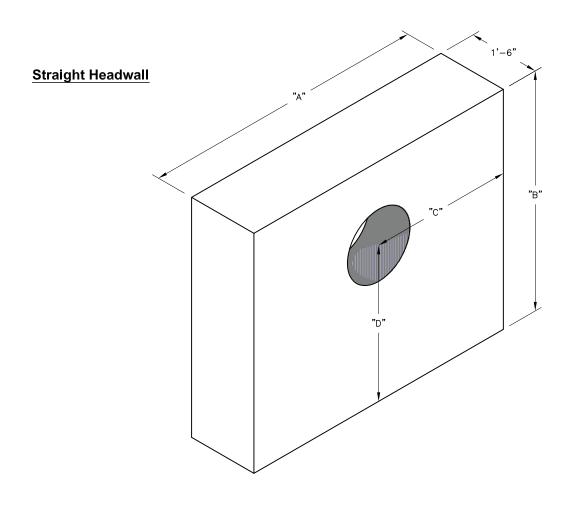

## **SPECIFICATIONS:**

- 1. Concrete: 28 Day Compressive Strength f'c = 4,000 psi.
- 2. Steel reinforcement: ASTM A-615, Grade 60, ASTM A-185.
- 3. All top edges to have 1" bevel.
- 4. Special sizes not listed can be manufactured upon request.

| SPECIFICATIONS |      |             |     |         |             |
|----------------|------|-------------|-----|---------|-------------|
| PIPE Ø         | А    | В           | С   | D       | WEIGHT/LBS. |
| 12"            | 60"  | 54"         | 54" | 36"     | 4520        |
| 15"            | 78"  | 60 <b>"</b> | 60" | 37-1/2" | 6525        |
| 18"            | 90"  | 60 <b>"</b> | 60" | 39"     | 7385        |
| 21"            | 108" | 64"         | 64" | 40-1/2" | 9570        |
| 24"            | 120" | 66 <b>"</b> | 72" | 42"     | 10825       |
| 27"            | 138" | 72"         | 78" | 43-1/2" | 13770       |
| 30"            | 150" | 72"         | 96" | 45"     | 14530       |
| 33"            | 168" | 78"         | 64" | 46-1/2" | 17680       |
| 36"            | 180" | 78"         | 72" | 48"     | 18875       |
| 42"            | 210" | 72"         | 84" | 51"     | 23425       |
| 48"            | 240" | 96"         | 90" | 54"     | 28975       |