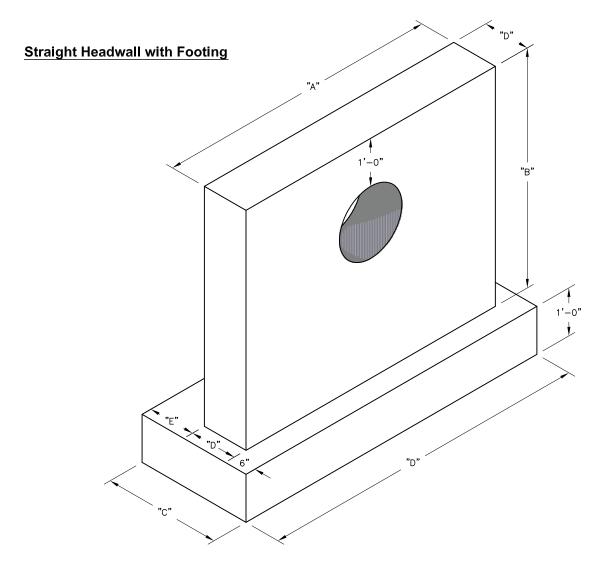

## **SPECIFICATIONS:**

- 1. Concrete: 28 Day Compressive Strength f'c = 4,000 psi.
- 2. Steel reinforcement: ASTM A-615, Grade 60, ASTM A-185.
- 3. All top edges to have 1" bevel.
- 4. Special sizes not listed can be manufactured upon request.

| SPECIFICATIONS |                 |      |     |     |     |     |             |
|----------------|-----------------|------|-----|-----|-----|-----|-------------|
| PIPE Ø         | WALL<br>OPENING | А    | В   | С   | D   | E   | WEIGHT/LBS. |
| 12"            | 20"             | 60"  | 48" | 24" | 12" | 6"  | 4420        |
| 15"            | 24"             | 72"  | 60" | 30" | 12" | 12" | 6575        |
| 18"            | 28"             | 72"  | 60" | 30" | 12" | 12" | 6575        |
| 21"            | 30"             | 120" | 72" | 30" | 12" | 12" | 12250       |
| 24"            | 34"             | 120" | 72" | 30" | 12" | 12" | 12250       |
| 30"            | 42"             | 120" | 72" | 30" | 12" | 12" | 12250       |
| 36"            | 48"             | 192" | 90" | 36" | 15" | 15" | 27500       |
| 42"            | 54"             | 192" | 90" | 36" | 15" | 15" | 27500       |
| 48"            | 64"             | 192" | 90" | 36" | 15" | 15" | 27500       |