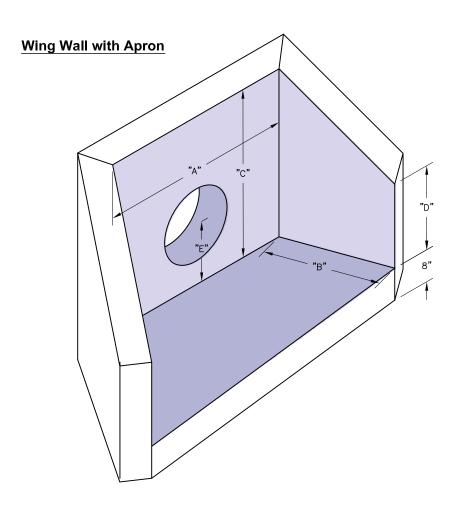

| WING WALL WITH APRON |     |     |     |     |         |             |
|----------------------|-----|-----|-----|-----|---------|-------------|
| PIPE Ø               | Α   | В   | С   | D   | E       | WEIGHT/LBS. |
| 12"                  | 36" | 30" | 36" | 18" | 12"     | 3845        |
| 15"                  | 48" | 30" | 42" | 21" | 37-1/2" | 4760        |
| 18"                  | 48" | 30" | 42" | 21" | 15"     | 4760        |
| 24"                  | 60" | 36" | 48" | 24" | 18"     | 6090        |
| 30"                  | 72" | 36" | 54" | 27" | 21"     | 7475        |
| 36"                  | 78" | 48" | 60" | 30" | 24"     | 9945        |
| 42"                  | 84" | 48" | 72" | 36" | 30"     | 11325       |