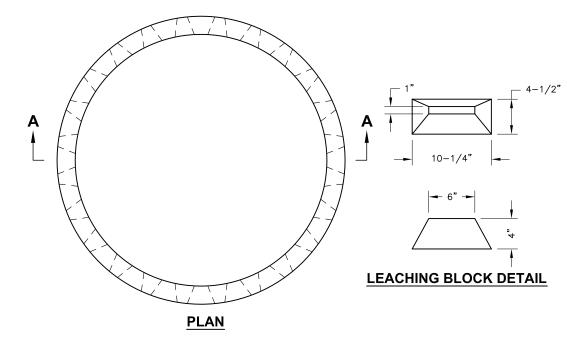

## **SECTION A-A**

| SPECIFICATIONS  |                  |                |                |                        |
|-----------------|------------------|----------------|----------------|------------------------|
| RING<br>HEIGHTS | LEACHING<br>AREA | VOLUME<br>C.F. | VOLUME<br>GAL. | APPROX.<br>WEIGHT/LBS. |
| 2'-0"           | 50 S.F.          | 84             | 629            | 1850                   |
| 3'-0"           | 75 S.F.          | 126            | 944            | 2775                   |
| 3'-6"           | 87 S.F.          | 147            | 1101           | 3238                   |
| 4'-0"           | 100 S.F.         | 168            | 1258           | 3700                   |
| 4'-6"           | 113 S.F.         | 189            | 1416           | 4162                   |
| 5'-0"           | 125 S.F.         | 210            | 1574           | 4625                   |