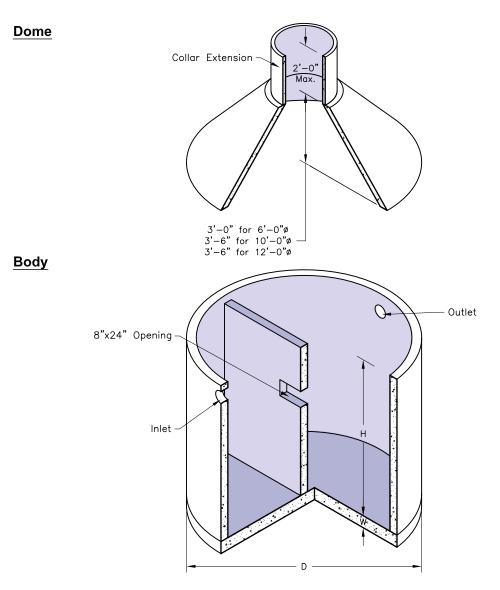

Single Chamer Septic Tank w/High Dome 1200 to 5250 Gal. Model: Septic HD

|   | SEPTIC TANK SPECIFICATIONS |        |       |     |
|---|----------------------------|--------|-------|-----|
|   | LIQUID CAP/GAL             | "D"    | "Н"   | "W" |
|   | 1200                       | 8'-0"  | 5'-0" | 6"  |
| * | 1500                       | 8'-0"  | 6'-0" | 6"  |
| * | 1800                       | 8'-0"  | 7'-0" | 6"  |
|   | 2000                       | 10'-0" | 5'-0" | 6"  |
| * | 2500                       | 10'-0" | 6'-0" | 6"  |
| * | 3000                       | 10'-0" | 7'-0" | 6"  |
|   | 3750                       | 12'-0" | 6'-0" | 8"  |
| * | 4500                       | 12'-0" | 7'-0" | 8"  |
| * | 5250                       | 12'-0" | 8'-0" | 8"  |
|   |                            |        |       |     |

<sup>\*</sup> Wall Section is in Two Pieces, Not One Piece

SPECIFICATIONS:

- 1. Concrete: 28 Day Compressive Strength f'c = 4,000 psi.
- 2. Steel reinforcement: ASTM A-615,Grade 60, ASTM A-185.
- 3. Designed for AASHTO HS-20 loading with 24" cover.
- 4. Piping by others.