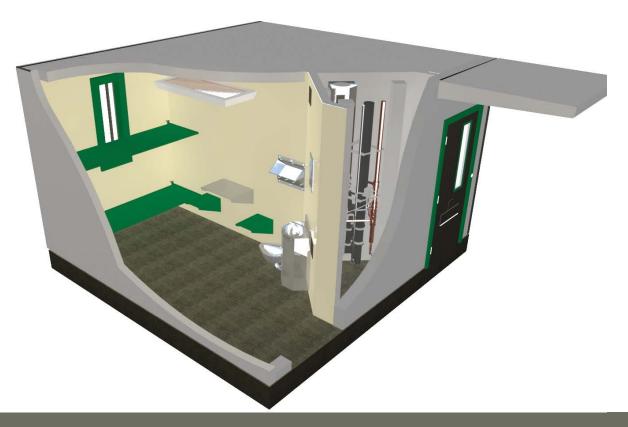

## Front Chase Module \_\_\_\_\_

- Insulated exterior wall
- Integral mechanical chase
- Minimizes overall building size
- Provides direct daylight

### Rear Chase Module

- Independent maintenance access
- Flexible exterior design
- Enhanced staff visibility
- Multiple design options

### **Dorm Modules**

- Safe custody separation
- Flexible bed space options
- Multiple use applications
- Configures with cell modules

### Plenums and Structure

- Horizontal mechanical case
- Support floor structure
- Adjustable height
- Continuous module installation