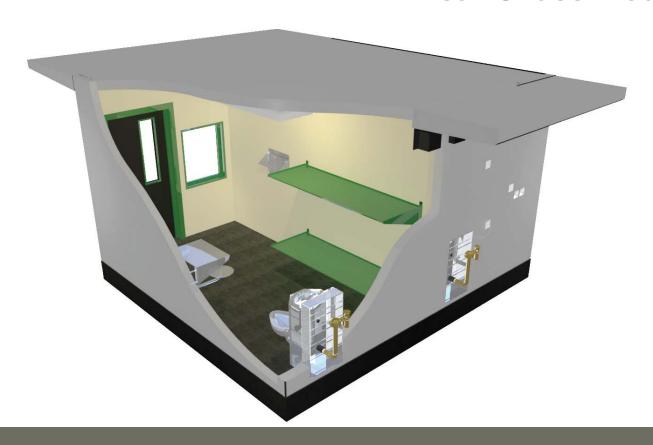

## Front Chase Module \_\_\_\_\_

- Insulated exterior wall
- Integral mechanical chase
- Minimizes overall building size
- Provides direct daylight

### Rear Chase Module

- Independent maintenance access
- Flexible exterior design
- Enhanced staff visibility
- Multiple design options

### **Dorm Modules**

- Safe custody separation
- Flexible bed space options
- Multiple use applications
- Configures with cell modules

### Plenums and Structure

- Horizontal mechanical case
- Support floor structure
- Adjustable height
- Continuous module installation