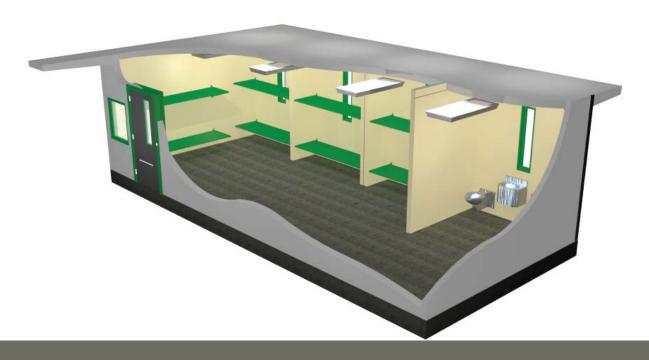

## Front Chase Module \_\_\_\_\_

- Insulated exterior wall
- Integral mechanical chase
- Minimizes overall building size
- Provides direct daylight

### Rear Chase Module

- Independent maintenance access
- Flexible exterior design
- Enhanced staff visibility
- Multiple design options

### **Dorm Modules**

- Safe custody separation
- Flexible bed space options
- Multiple use applications
- Configures with cell modules

### Plenums and Structure

- Horizontal mechanical case
- Support floor structure
- Adjustable height
- Continuous module installation