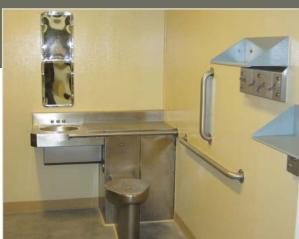

## Front Chase Module \_\_\_\_\_

- Insulated exterior wall
- Integral mechanical chase
- Minimizes overall building size
- Provides direct daylight

### Rear Chase Module

- Independent maintenance access
- Flexible exterior design
- Enhanced staff visibility
- Multiple design options

### **Dorm Modules**

- Safe custody separation
- Flexible bed space options
- Multiple use applications
- Configures with cell modules