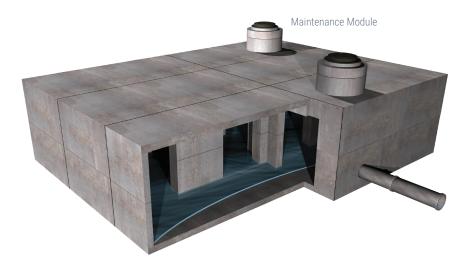

# STORMCAPTURE® Detention

Provides cost-effective solutions for site-specific applications where stormwater needs to be detained and allowed to discharge at a controlled rate. StormCapture allows maximization of developable land by allowing detention to be placed efficiently and easily under parking lots and roadways with very little cover, as well as in non-traffic areas.

## MAINTAINABI F

- Designed for maintenance, not replacement
- Optional direct module access
- Open interior