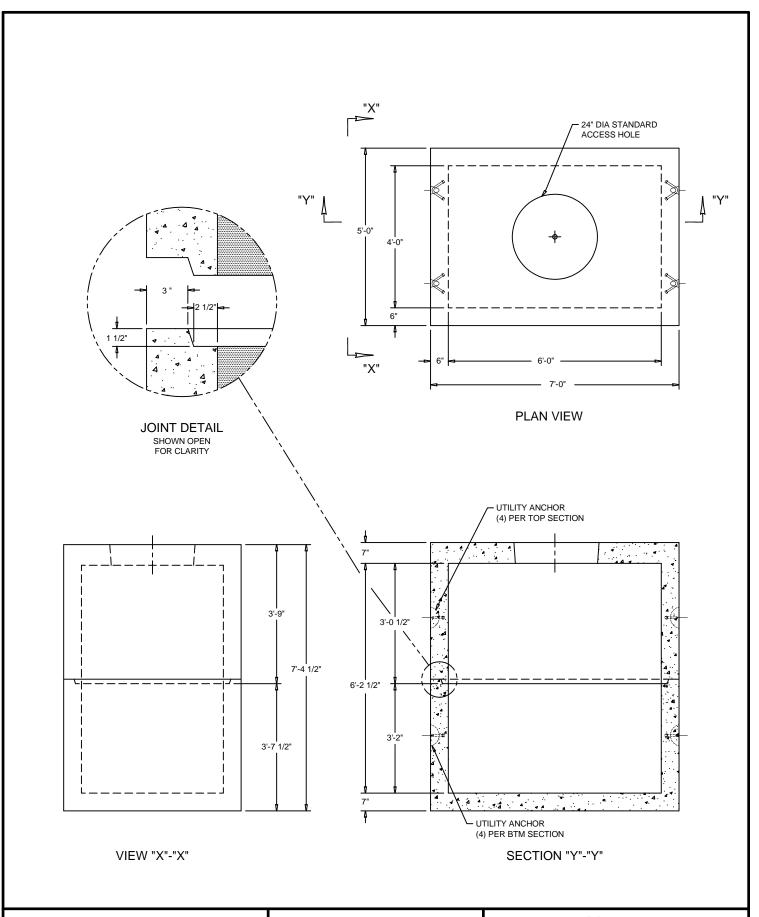

## NOTES:

- 1. VAULTS ARE DESIGNED TO MEET ASTM C858 WITH AASHTO HS-20 LOADING.
- 2. OPENINGS MAY BE SIZED AND LOCATED AS REQUIRED.
- 3. OPTIONAL ACCESSORIES MAY BE CAST IN AS REQUIRED.
- 4. FOR OPTIONAL ACCESSORIES CHECK ACCESSORIES / HARDWARE SECTION.
- 5. IT IS RECOMMENDED THAT BITUMINOUS MASTIC BE USED AT ALL JOINTS.

## **VAULTS**

FILE NAME: 230TBUV06

ISSUE DATE: 1/2011

www.oldcastleprecast.com

Utility Vault 4' X 6' X 6'-2 1/2"

Copyright © 2011