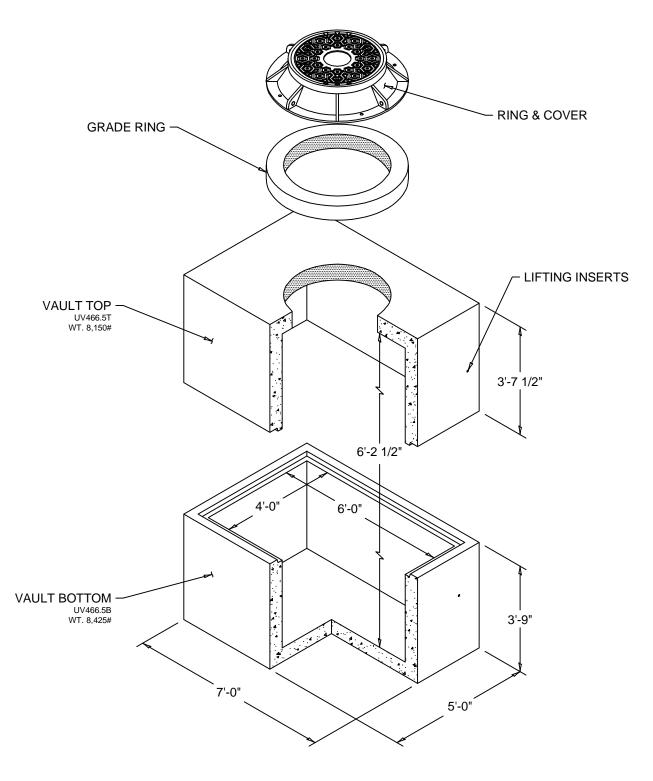

## NOTES:

- 1. VAULTS ARE DESIGNED TO MEET ASTM C858 WITH AASHTO HS-20 LOADING.
- 2. OPENINGS MAY BE SIZED AND LOCATED AS REQUIRED.
- 3. OPTIONAL ACCESSORIES MAY BE CAST IN AS REQUIRED.
- 4. FOR OPTIONAL ACCESSORIES CHECK ACCESSORIES / HARDWARE SECTION.
- 5. IT IS RECOMMENDED THAT BITUMINOUS MASTIC BE USED AT ALL JOINTS.

## **VAULTS**

FILE NAME: 230TBUV06

ISSUE DATE: 1/2011

www.oldcastleprecast.com

Utility Vault 4' X 6' X 6'-2 1/2" ISO View

Copyright © 2011

2240 S. Yellowstone Hwy, Idaho Falls, Idaho 83402 Phone: 208-522-6150 Fax: 208-522-9701