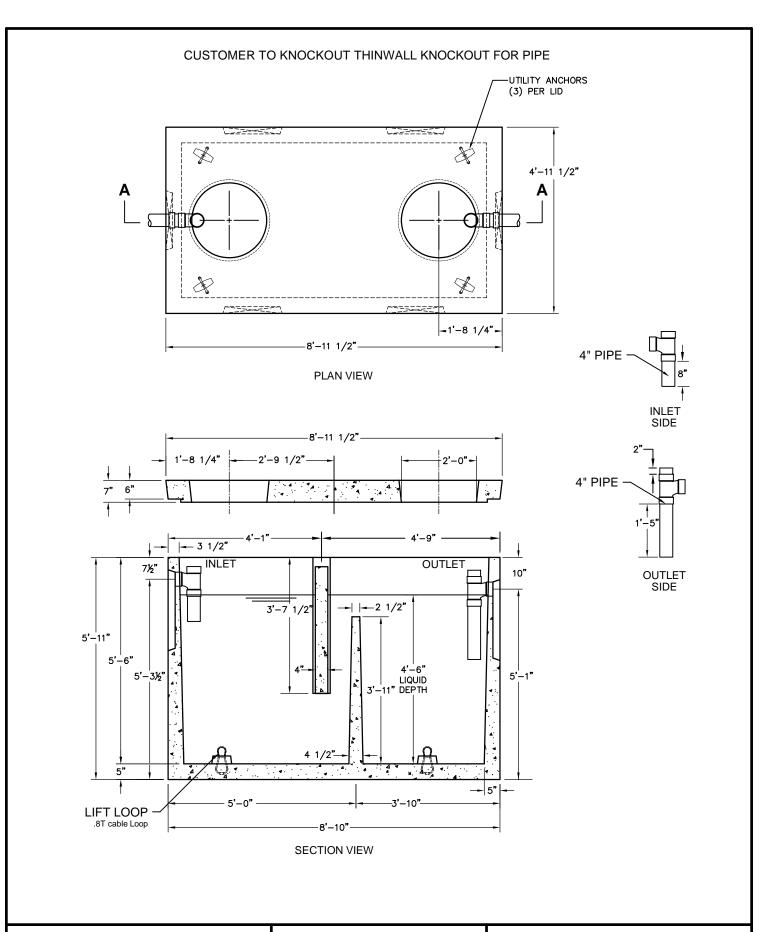

## NOTES:

- 1. INLET & OUTLET ARE IDENTIFIED.
- 2. TANK IS MARKED 1,000 GALLON.
- 3. ACTUAL TANK CAPACITY IS 1,000 GALLONS (3,785L) AT A LIQUID DEPTH OF 4'-6" (1372mm).
  4. INLET & OUTLET BAFFLES WILL ACCEPT A NOM. 4" SCH. 40 PVC PIPE.
- 5. IT IS RECOMMENDED THAT BITUMINOUS MASTIC BE USED AT JOINT.
- 6. OPENINGS MAY BE SIZED & LOCATED AS SPECIFIED WITHIN STRUCTURAL LIMITATIONS.
- 7. BAFFLES ARE TO BE INSTALLED BY OTHERS.
- 8. DESIGNED FOR 8'-0" MAX. BURY.

## **Grease Trap**

FILE NAME: 230TBGI02

ISSUE DATE: 11/2016

www.oldcastleprecast.com

1000 Gal 4' X 8' ( HS-20 Traffic Rated )

Copyright © 2011