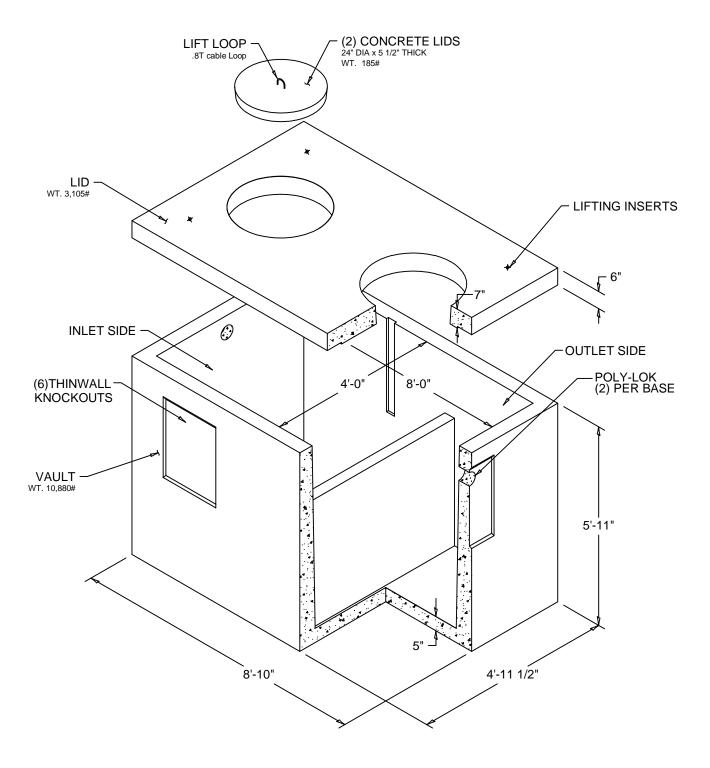

## **Grease Trap**

FILE NAME: 230TBGI02 ISSUE DATE: 11/2016

www.oldcastleprecast.com

1000 Gal 4' X 8' (HS-20 Traffic Rated) **ISO View** 

Copyright © 2011

2240 S. Yellowstone Hwy, Idaho Falls, Idaho 83402 Phone: 208-522-6150 Fax: 208-522-9701