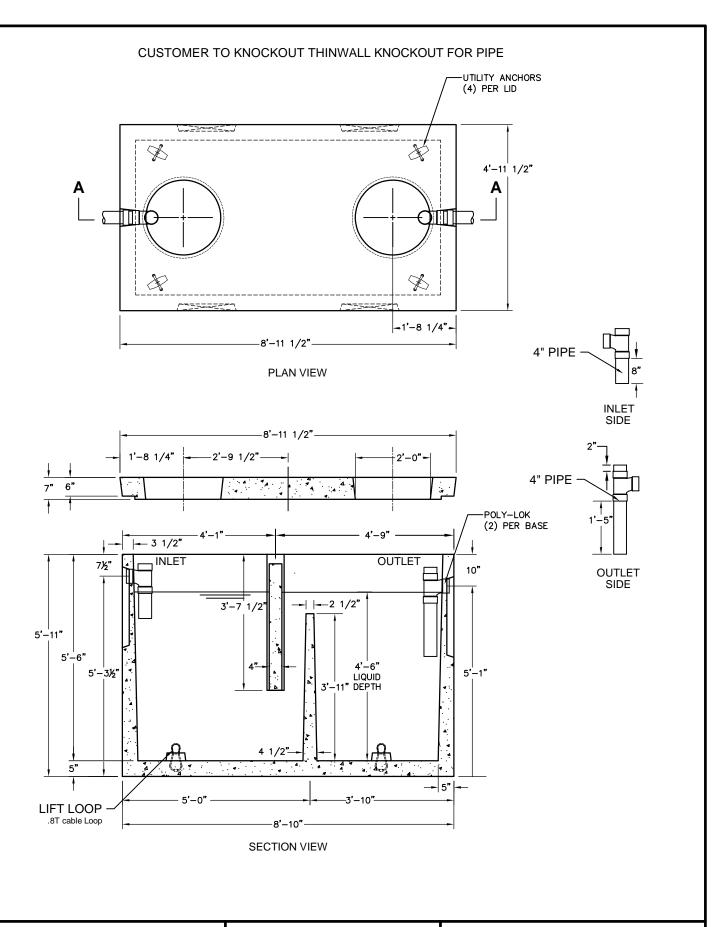

## NOTES:

- 1. INLET & OUTLET ARE IDENTIFIED.
- 2. TANK IS MARKED 1,000 GALLON.
- 2. ACTUAL TANK CAPACITY IS 1,000 GALLONS (3,785L) AT A LIQUID DEPTH OF 4'-6" (1372mm).

  4. INLET & OUTLET BAFFLES WILL ACCEPT A NOM. 4" SCH. 40 PVC PIPE.
- 5. IT IS RECOMMENDED THAT BITUMINOUS MASTIC BE USED AT JOINT.
- 6. OPENINGS MAY BE SIZED & LOCATED AS SPECIFIED WITHIN STRUCTURAL LIMITATIONS.
- 7. BAFFLES ARE TO BE INSTALLED BY OTHERS.
- 8. DESIGNED FOR 8'-0" MAX. BURY.

## **Septic Tank**

FILE NAME: 230TBST03

ISSUE DATE: 12/2016

www.oldcastleprecast.com

1000 Gal 4' X 8' ( HS-20 Traffic Rated )

Copyright © 2016