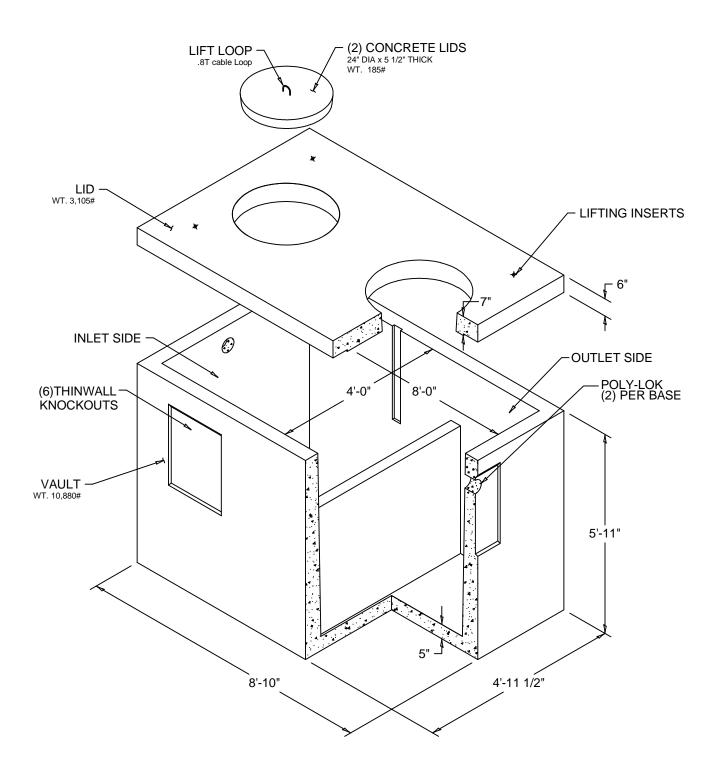

## 1000 Gal 4' X 8' (HS-20 Traffic Rated) **ISO View**

Copyright © 2016

2240 S. Yellowstone Hwy, Idaho Falls, Idaho 83402 Phone: 208-522-6150 Fax: 208-522-9701

## NOTES:

- 1. INLET & OUTLET ARE IDENTIFIED.
- 2. TANK IS MARKED 1,000 GALLON.
- 2. ACTUAL TANK CAPACITY IS 1,000 GALLONS (3,785L) AT A LIQUID DEPTH OF 4'-6" (1372mm).

  4. INLET & OUTLET BAFFLES WILL ACCEPT A NOM. 4" SCH. 40 PVC PIPE.
- 5. IT IS RECOMMENDED THAT BITUMINOUS MASTIC BE USED AT JOINT.
- 6. OPENINGS MAY BE SIZED & LOCATED AS SPECIFIED WITHIN STRUCTURAL LIMITATIONS.
- 7. BAFFLES ARE TO BE INSTALLED BY OTHERS.
- 8. DESIGNED FOR 8'-0" MAX. BURY.