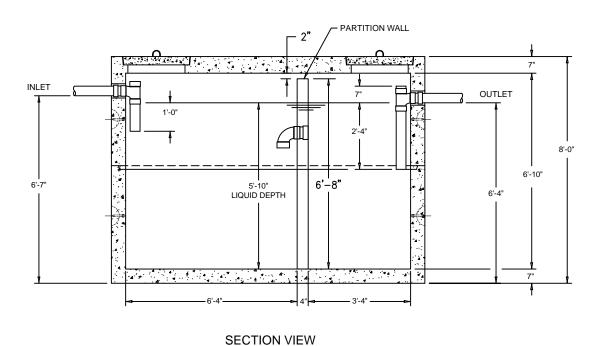

## NOTES:

- 1. INLET & OUTLET ARE IDENTIFIED.
- 2. TANK IS MARKED 2,000 GALLON.
- 2. IANNUL TANK CAPACITY IS 2,182 GALLONS (8,260L) AT A LIQUID DEPTH OF 5'-10" (1780mm).
  4. INLET & OUTLET BAFFLES WILL ACCEPT A NOM. 4" SCH. 40 PVC PIPE.
  5. IT IS RECOMMENDED THAT BITUMINOUS MASTIC BE USED AT JOINT.

- 6. OPENINGS MAY BE SIZED & LOCATED AS SPECIFIED WITHIN STRUCTURAL LIMITATIONS.
- 7 BAFFLES ARE TO BE INSTALLED BY OTHERS.
- 8. DESIGNED FOR 8'-0" MAX. BURY.

2240 S. Yellowstone Hwy, Idaho Falls, Idaho 83402 Phone: 208-522-6150 Fax: 208-522-9701