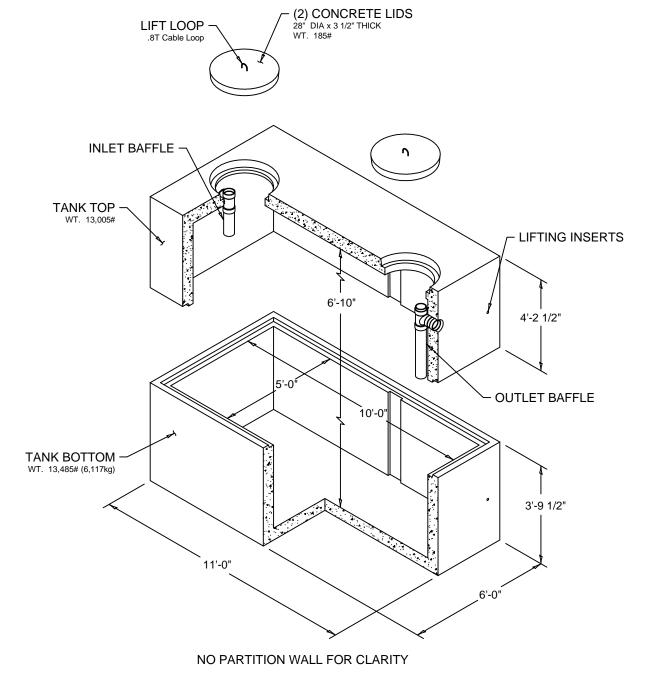

## **Septic Tank**

FILE NAME: 230TBST06 ISSUE DATE: 11/2016

www.oldcastleprecast.com

2000 Gal 5' X 10' (HS-20 Traffic Rated) **ISO View** 

Copyright © 2011

2240 S. Yellowstone Hwy, Idaho Falls, Idaho 83402 Phone: 208-522-6150 Fax: 208-522-9701

## NOTES:

- 1. INLET & OUTLET ARE IDENTIFIED.
- 2. TANK IS MARKED 2,000 GALLON.
- 2. IANNUL TANK CAPACITY IS 2,182 GALLONS (8,260L) AT A LIQUID DEPTH OF 5'-10" (1780mm).
  4. INLET & OUTLET BAFFLES WILL ACCEPT A NOM. 4" SCH. 40 PVC PIPE.
  5. IT IS RECOMMENDED THAT BITUMINOUS MASTIC BE USED AT JOINT.

- 6. OPENINGS MAY BE SIZED & LOCATED AS SPECIFIED WITHIN STRUCTURAL LIMITATIONS.
- 7 BAFFLES ARE TO BE INSTALLED BY OTHERS.
- 8. DESIGNED FOR 8'-0" MAX. BURY.

2240 S. Yellowstone Hwy, Idaho Falls, Idaho 83402 Phone: 208-522-6150 Fax: 208-522-9701