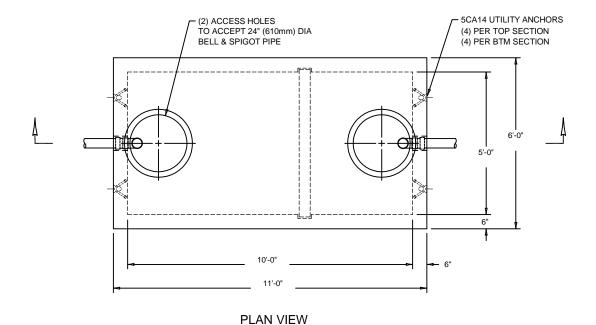

## 6" DIA. BLOCKOUT USED FOR INLET & OUTLET

## NOTES:

- 1. INLET & OUTLET ARE IDENTIFIED.
- 2. TANK IS MARKED 2,000 GALLON.
- 2. IANNUL TANK CAPACITY IS 2,182 GALLONS (8,260L) AT A LIQUID DEPTH OF 5'-10" (1780mm).
  4. INLET & OUTLET BAFFLES WILL ACCEPT A NOM. 4" SCH. 40 PVC PIPE.
  5. IT IS RECOMMENDED THAT BITUMINOUS MASTIC BE USED AT JOINT.

- 6. OPENINGS MAY BE SIZED & LOCATED AS SPECIFIED WITHIN STRUCTURAL LIMITATIONS.
- 7 BAFFLES ARE TO BE INSTALLED BY OTHERS.
- 8. DESIGNED FOR 8'-0" MAX. BURY.

2240 S. Yellowstone Hwy, Idaho Falls, Idaho 83402 Phone: 208-522-6150 Fax: 208-522-9701