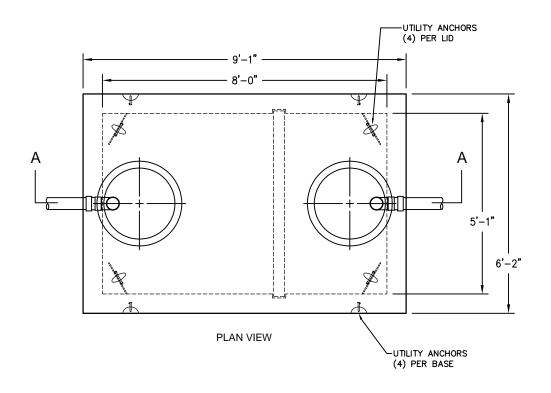

## NOTES:

- 1. INLET & OUTLET ARE IDENTIFIED.
- 2. TANK IS MARKED 1,500 GALLON.
- 3. ACTUAL TANK CAPACITY IS 1,500 GALLONS (5,678L) AT A LIQUID DEPTH OF 5'-0" (1524mm).
- 4. INLET & OUTLET BAFFLES WILL ACCEPT A NOM. 4" SCH. 40 PVC PIPE.
- 5. IT IS RECOMMENDED THAT BITUMINOUS MASTIC BE USED AT JOINT.
- 6. OPENINGS MAY BE SIZED & LOCATED AS SPECIFIED WITHIN STRUCTURAL LIMITATIONS.
- 7. BAFFLES ARE TO BE INSTALLED BY OTHERS.
- 8. DESIGNED FOR 8'-0" MAX. BURY.

## **Septic Tank**

FILE NAME: 230TBST05

ISSUE DATE: 11/2016

www.oldcastleprecast.com

## 1500 Gal 5' X 8' ( HS-20 Traffic Rated )

Copyright © 2011