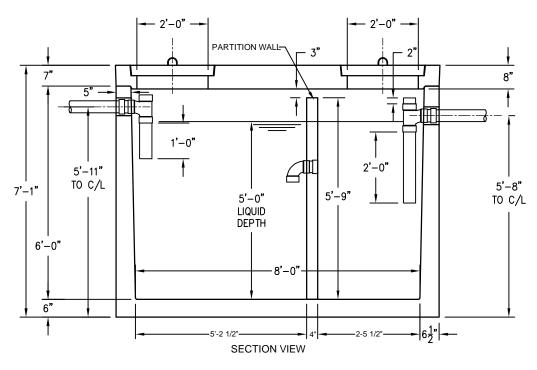

## NOTES:

- 1. INLET & OUTLET ARE IDENTIFIED.
- 2. TANK IS MARKED 1,500 GALLON.
- 3. ACTUAL TANK CAPACITY IS 1,500 GALLONS (5,678L) AT A LIQUID DEPTH OF 5'-0" (1524mm).
- 4. INLET & OUTLET BAFFLES WILL ACCEPT A NOM. 4" SCH. 40 PVC PIPE.
- 5. IT IS RECOMMENDED THAT BITUMINOUS MASTIC BE USED AT JOINT.
- 6. OPENINGS MAY BE SIZED & LOCATED AS SPECIFIED WITHIN STRUCTURAL LIMITATIONS.
- 7. BAFFLES ARE TO BE INSTALLED BY OTHERS.
- 8. DESIGNED FOR 8'-0" MAX. BURY.

## **Septic Tank**

FILE NAME: 230TBST05

ISSUE DATE: 11/2016

www.oldcastleprecast.com

## 1500 Gal 5' X 8' ( HS-20 Traffic Rated )

Copyright © 2011