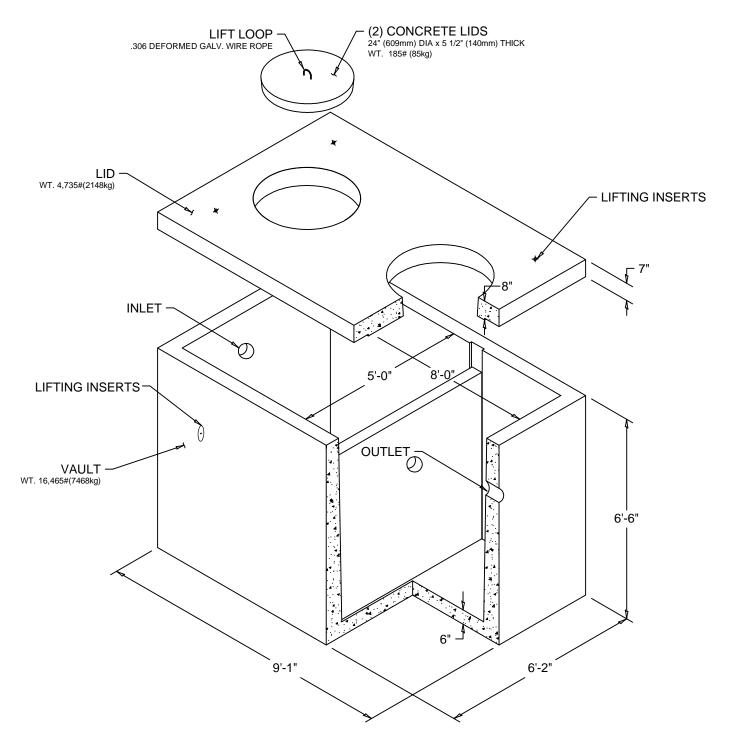

## NOTES:

- 1. INLET & OUTLET ARE IDENTIFIED.
- 2. TANK IS MARKED 1,500 GALLON.
- 3. ACTUAL TANK CAPACITY IS 1,500 GALLONS (5,678L) AT A LIQUID DEPTH OF 5'-0" (1524mm).
- 4. INLET & OUTLET BAFFLES WILL ACCEPT A NOM. 4" SCH. 40 PVC PIPE.
- 5. IT IS RECOMMENDED THAT BITUMINOUS MASTIC BE USED AT JOINT.
- 6. OPENINGS MAY BE SIZED & LOCATED AS SPECIFIED WITHIN STRUCTURAL LIMITATIONS.
- 7. BAFFLES ARE TO BE INSTALLED BY OTHERS.
- 8. DESIGNED FOR 8'-0" MAX. BURY.

## **Septic Tank**

FILE NAME: 230TBST05

ISSUE DATE: 11/2016

www.oldcastleprecast.com

1500 Gal 5' X 8' ( HS-20 Traffic Rated ) ISO View

Copyright © 2011

2240 S. Yellowstone Hwy, Idaho Falls, Idaho 83402 Phone: 208-522-6150 Fax: 208-522-9701

## 1500 Gal 5' X 8' ( HS-20 Traffic Rated )

Copyright © 2011